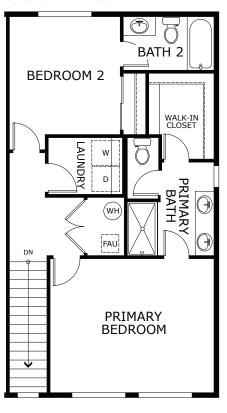

# PINTAIL COMMONS

# DENALI

1,159 Sq. Ft. • 2 Bedrooms • 2.5 Bathrooms • 2-Car Garage

#### SECOND FLOOR