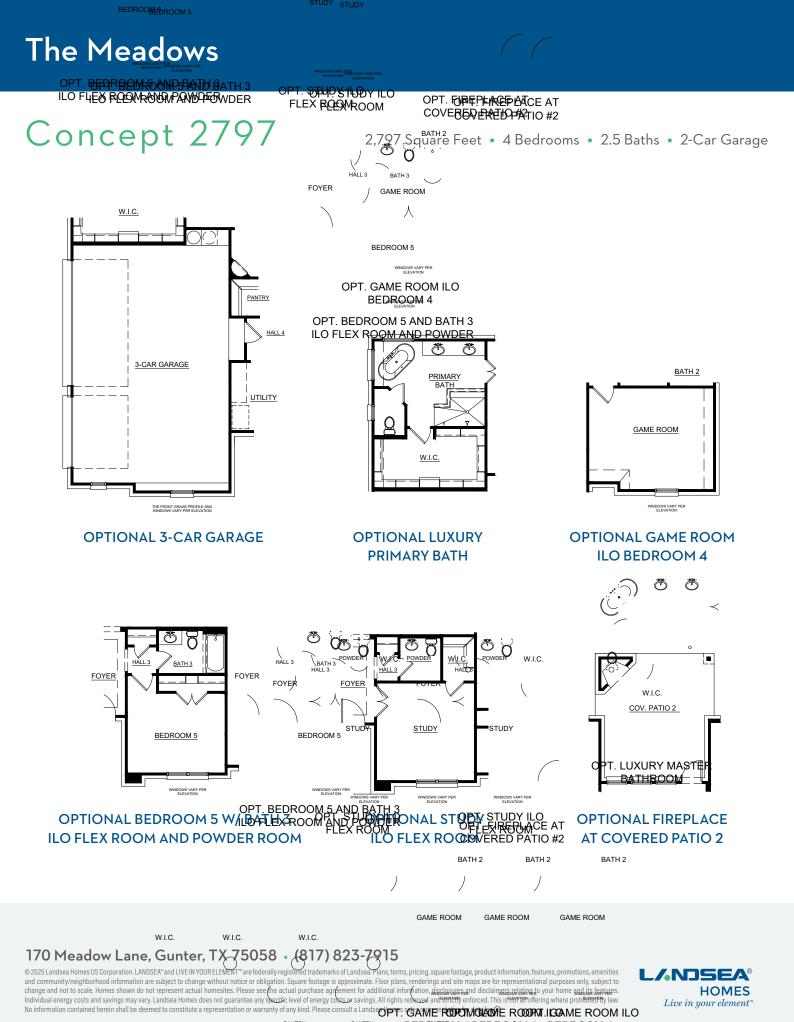

## Concept 2797

2,797 Square Feet • 4 Bedrooms • 2.5 Baths • 2-Car Garage

**ELEVATION C - STONE** 

**ELEVATION A** 

**ELEVATION A - STONE** 

**ELEVATION B** 

ELEVATION C

**ELEVATION B - STONE** 

## 170 Meadow Lane, Gunter, TX 75058 • (817) 823-7915

© 2025 Landsea Homes US Corporation. LANDSEA\* and LIVE IN YOUR ELEMENT<sup>™</sup> are federally registered trademarks of Landsea. Plans, terms, pricing, square footage, product information, features, promotions, amenities and community/neighborhood information are subject to change without notice or obligation. Square footage is approximate. Floor plans, renderings and site maps are for representational purposes only, subject to change and not to scale. Homes shown do not represent actual homesites. Please see the actual purchase agreement for additional information, disclosures and disclaimers relating to your home and its features. Individual energy costs and savings may vary. Landsea Homes does not guarantee any specific level of energy costs or savings. All rights reserved and strictly enforced. This is not an offering where prohibited by law. No information contained herein shall be deemed to constitute a representation or warranty of any kind. Please consult a Landsea Homes sales representative for details.  $\square$ 