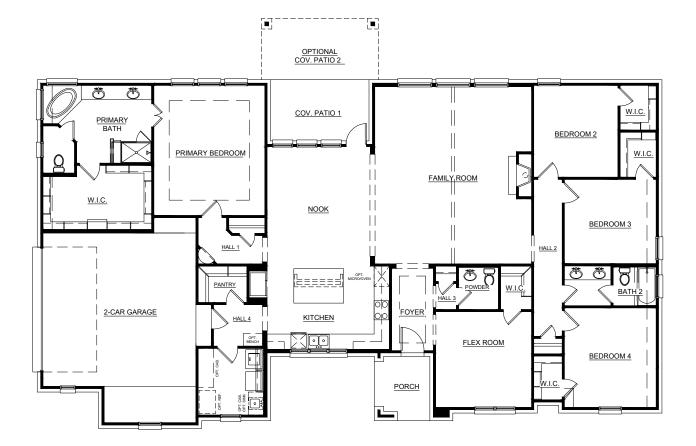

## Concept 2797

2,797 Square Feet • 4 Bedrooms • 2.5 Baths • 2-Car Garage

PANTRY PANTRY BEDROOM 4 BEDROOM 4 BEDROOM 4