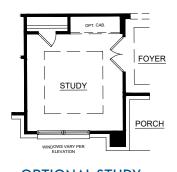

# Concept 2586

2,586 Square Feet • 4 Bedrooms • 2.5 Baths • 2-Car Garage

**OPTIONAL 3-CAR GARAGE** 

OPTIONAL STUDY ILO DINING ROOM

OPTIONAL BUTLER'S PANTRY

OPTIONAL OUTDOOR FIREPLACE AT COVERED PATIO 2