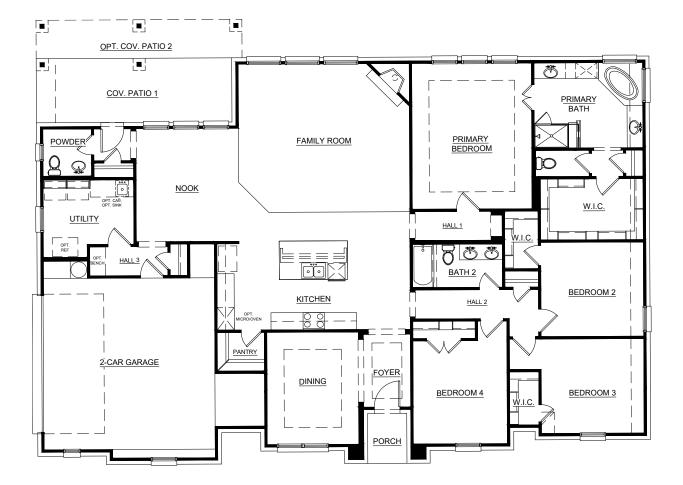

on. Square footage is approximate. Floor plans, renderings and site maps are for representational purposes only, subject to change and not to scale. Homes shown do not represent actual homesites. Please see the actual purchase agreement for additional information, disclosures and disclaimers relating to your home and its features. Individual energy costs and savings may vary. Landsea Homes does not guarantee any specific level of energy costs or savings. All rights reserved and strictly enforced. This is not an offering where prohibited by law. No information contained herein shall be deemed to constitute a representation or warranty of any kind. Please consult a Landsea Homes sales representative for details. )



# Concept 2586

2,586 Square Feet • 4 Bedrooms • 2.5 Baths • 2-Car Garage



#### 170 Meadow Lane, Gunter, TX 75058 • (817) 823-7915

© 2025 Landsea Homes US Corporation. LANDSEA\* and LIVE IN YOUR ELEMENT<sup>™</sup> are federally registered trademarks of Landsea. Plans, terms, pricing, square footage, product information, features, promotions, amenities and community/neighborhood information are subject to change without notice or obligation. Square footage is approximate. Floor plans, renderings and site maps are for representational purposes only, subject to change and not to scale. Homes shown do not represent actual homesites. Please see the actual purchase agreement for additional information, disclosures and disclaimers relating to your home and its features. Individual energy costs and savings may vary. Landsea Homes does not guarantee any specific level