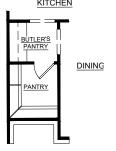

# Concept 2586

2,586 Square Feet • 4 Bedrooms • 2.5 Baths • 2-Car Garage

**OPTIONAL 3-CAR GARAGE** 

OPTIONAL STUDY ILO DINING ROOM

OPTIONAL BUTLER'S PANTRY

OPTIONAL OUTDOOR FIREPLACE AT COVERED PATIO 2