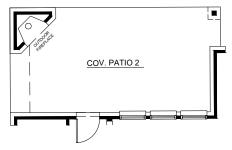

# Concept 2586

2,586 Square Feet • 4 Bedrooms • 2.5 Baths • 2-Car Garage

**OPTIONAL 3-CAR GARAGE** 

OPTIONAL STUDY ILO DINING ROOM

OPTIONAL BUTLER'S PANTRY

OPTIONAL OUTDOOR FIREPLACE AT COVERED PATIO 2