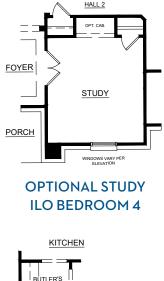

# Concept 2586

2,586 Square Feet • 4 Bedrooms • 2.5 Baths • 2-Car Garage

**OPTIONAL 3-CAR GARAGE** 

OPTIONAL STUDY ILO DINING ROOM

OPTIONAL BUTLER'S PANTRY

OPTIONAL OUTDOOR FIREPLACE AT COVERED PATIO 2