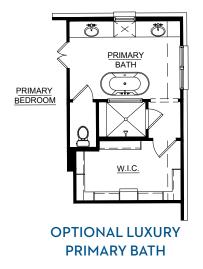

plans, renderings and site maps are for representational purposes only, subject to change and not to scale. Homes shown do not represent actual homesites. Please see the actual purchase agreement for additional information, disclosures and disclaimers relating to your home and its features. Individual energy costs and savings may vary. Landsea Homes does not guarantee any specific level of energy costs or savings. All rights reserved and strictly enforced. This is not an offering where prohibited by law. No information contained herein shall be deemed to constitute a representation or warranty of any kind. Please consult a Landsea Homes sales representative for details.  $\square$ 



# Concept 2586

2,586 Square Feet • 4 Bedrooms • 2.5 Baths • 2-Car Garage



**OPTIONAL 3-CAR GARAGE** 







OPTIONAL STUDY ILO DINING ROOM





OPTIONAL BUTLER'S PANTRY

OPTIONAL OUTDOOR FIREPLACE AT COVERED PATIO 2

#### 170 Meadow Lane, Gunter, TX 75058 • (817) 823-7915

© 2025 Landsea Homes US Corporation. LANDSEA\* and LIVE IN YOUR ELEMENT<sup>™</sup> are federally registered trademarks of Landsea. Plans, terms, pricing, square footage, product information, features, promotions, amenities and community/neighborhood information are subject to change without notice or obligation. Square footage is approximate. Floor plans, renderings and site maps are for representational purposes only, subject to change and not to scale. Homes shown do not represent actual homesites. Please see the actual purchase agreement for additional information, disclosures and disclaimers relating to your home an