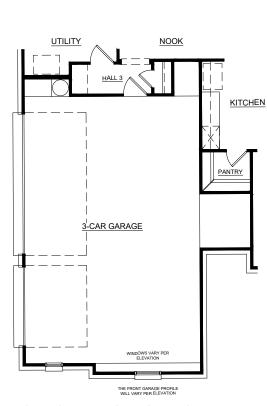

# Concept 2586

2,586 Square Feet • 4 Bedrooms • 2.5 Baths • 2-Car Garage

**OPTIONAL 3-CAR GARAGE** 

OPTIONAL STUDY ILO DINING ROOM

OPTIONAL BUTLER'S PANTRY

OPTIONAL OUTDOOR FIREPLACE AT COVERED PATIO 2