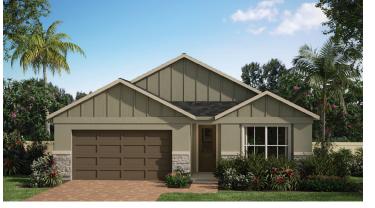

### CLOVERDALE

Approx. 1,867 Sq. Ft. • 3 Bedrooms • 2 Bathrooms • 2-Car Garage

WEST INDIES ELEVATION

MODERN FARMHOUSE ELEVATION

FRENCH COUNTRY ELEVATION

TRANSITIONAL ELEVATION

TRADITIONAL ELEVATION