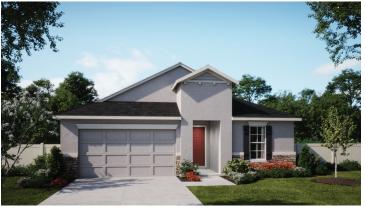

### CLOVERDALE

Approx. 1,867 Sq. Ft. • 3 Bedrooms • 2 Bathrooms • 2-Car Garage

WEST INDIES ELEVATION

MODERN FARMHOUSE ELEVATION

FRENCH COUNTRY ELEVATION

TRANSITIONAL ELEVATION

TRADITIONAL ELEVATION