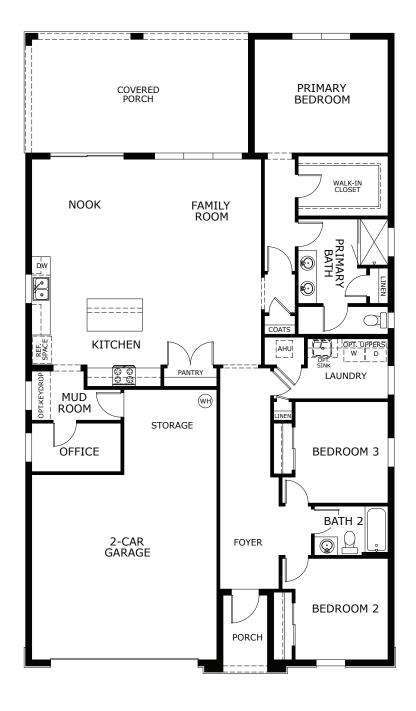

### CLOVERDALE

Approx. 1,867 Sq. Ft. • 3 Bedrooms • 2 Bathrooms • 2-Car Garage

WEST INDIES ELEVATION

MODERN FARMHOUSE ELEVATION

FRENCH COUNTRY ELEVATION

TRANSITIONAL ELEVATION

TRADITIONAL ELEVATION

### CLOVERDALE

Approx. 1,867 Sq. Ft. • 3 Bedrooms • 2 Bathrooms • 2-Car Garage