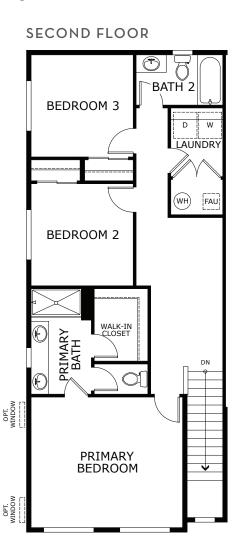

# PINTAIL COMMONS

# **BISCAYNE**

1,541 Sq. Ft. • 3 Bedrooms • 2.5 Bathrooms • 2-Car Garage