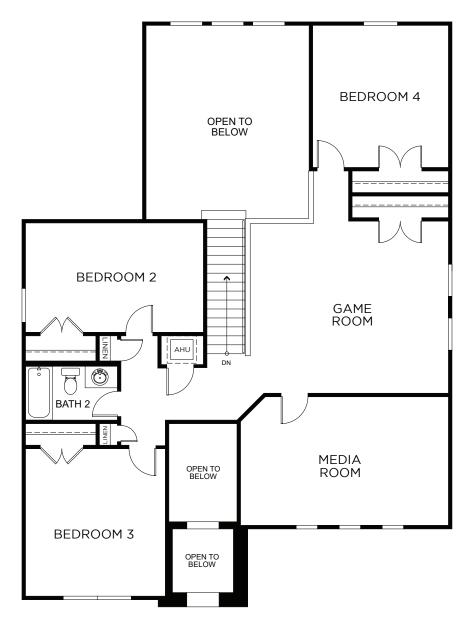

### ALEXANDRIA II

Approx. 3,035 Sq. Ft. • 4 Bedrooms + Game Room + Study 2.5 Bathrooms • 2-Car Garage

SECOND FLOOR