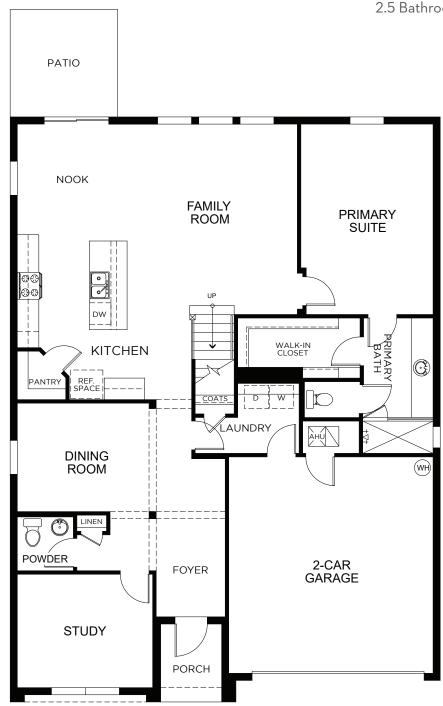

### ALEXANDRIA II

Approx. 3,035 Sq. Ft. • 4 Bedrooms + Game Room + Study
2.5 Bathrooms • 2-Car Garage

FIRST FLOOR