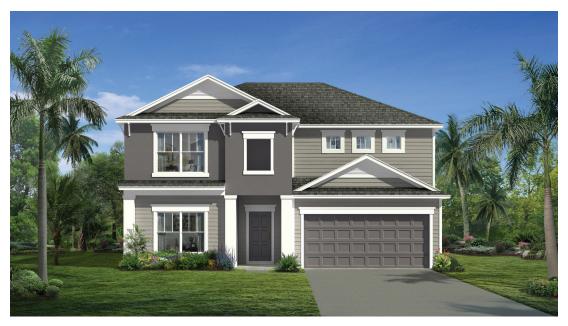

### ALEXANDRIA II

Approx. 3,035 Sq. Ft. • 4 Bedrooms + Game Room + Study 2.5 Bathrooms • 2-Car Garage

TRADITIONAL ELEVATION

COASTAL ELEVATION