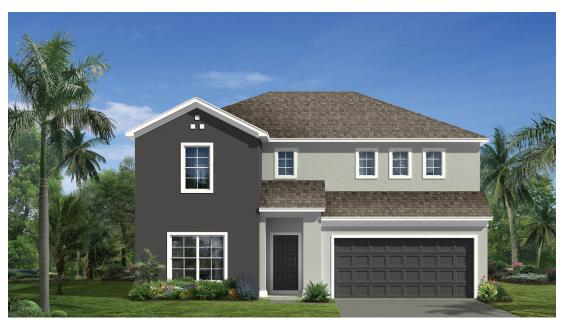

### ALEXANDRIA II

Approx. 3,035 Sq. Ft. • 4 Bedrooms + Game Room + Study 2.5 Bathrooms • 2-Car Garage

TRADITIONAL ELEVATION

COASTAL ELEVATION