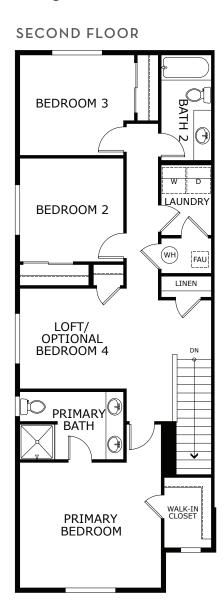

# PINTAIL COMMONS

# **ACADIA**

1,643 Sq. Ft. • 3 Bedrooms + Loft • 2.5 Bathrooms • 2-Car Garage