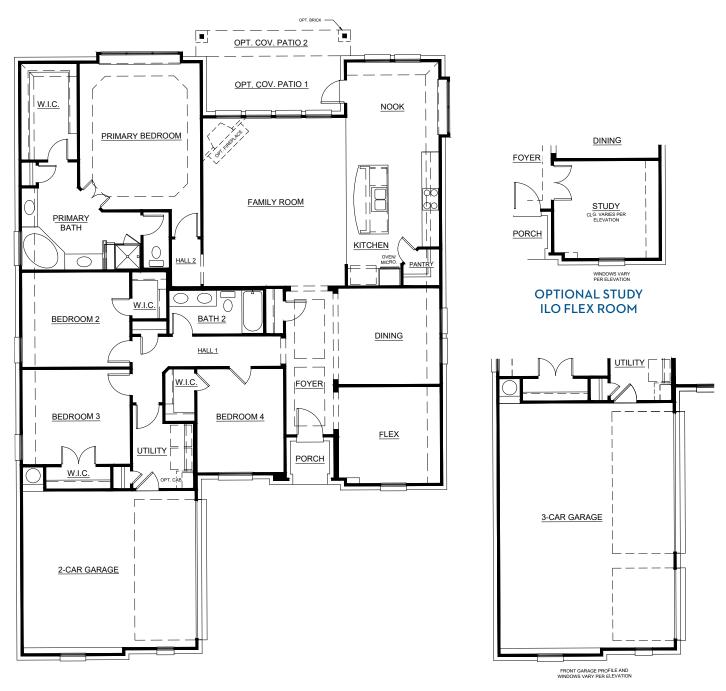

Concept 2370

2,370 Square Feet • 4 Bedrooms • 2 Baths • 2-Car Garage

**OPTIONAL 3-CAR GARAGE** 