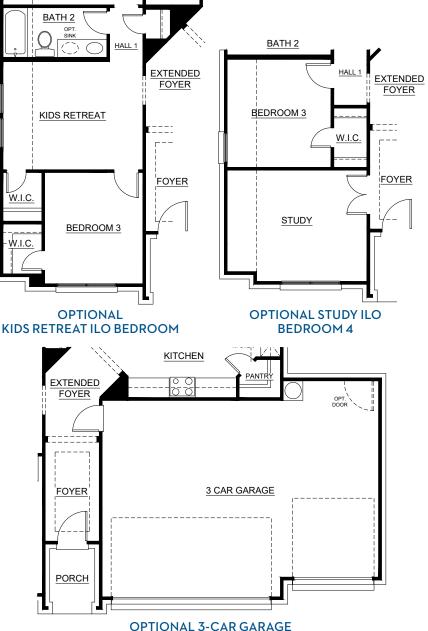

## Concept 1937

1,937 Square Feet • 3 Bedrooms • 2 Baths • 2-Car Garage

**ELEVATION A - STONE** 

**ELEVATION A** 

**ELEVATION C - STONE** 

**ELEVATION B - STONE** 

**ELEVATION B** 

ELEVATION C

## Concept 1937

1,937 Square Feet • 3 Bedrooms • 2 Baths • 2-Car Garage

1004 Norcross Court, Crowley, TX 76036 • (817) 203-3192

© 2025 Landsea Homes US Corporation. LANDSEA\* and LIVE IN YOUR ELEMENT\* are federally registered trademarks of Landsea. Plans, terms, pricing, square footage, product information, features, promotions, amenities and community/neighborhood information are subject to change without notice or obligation. Square footage is approximate. Floor plans, renderings and site maps are for representational purposes only, subject to change and not to scale. Homes shown do not represent actual homesites. Please see the actual purchase agreement for additional information, disclosures and disclaimers relating to your home and its features. Individual energy costs and savings may vary. Landsea Homes does not guarantee any specific level of energy costs or savings. All rights reserved and strictly enforced. This is not an offering where prohibited by law. No information contained herein shall be deemed to constitute a representation or warranty of any kind. Please consult a Landsea Homes sales representative for details.