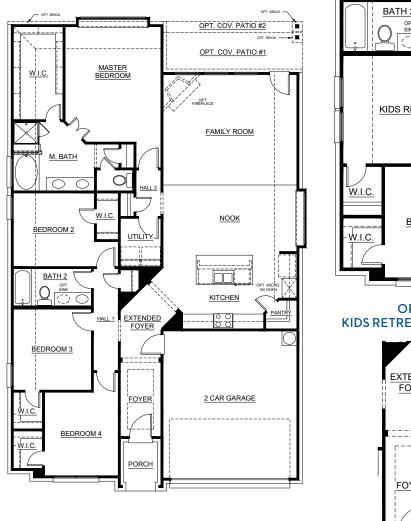

## Concept 1937

1,937 Square Feet • 3 Bedrooms • 2 Baths • 2-Car Garage

**ELEVATION A - STONE** 

**ELEVATION A** 

**ELEVATION C - STONE** 

**ELEVATION B - STONE** 

**ELEVATION B** 

ELEVATION C

## Concept 1937

1,937 Square Feet • 3 Bedrooms • 2 Baths • 2-Car Garage

1004 Norcross Court, Crowley, TX 76036 • (817) 203-3192

© 2025 Landsea Homes US Corporation. LANDSEA\* and LIVE IN YOUR ELEMENT\* are federally registered trademarks of Landsea. Plans, terms, pricing, square footage, product information, features, promotions, amenities and community/neighborhood information are subject to change without notice or obligation. Square footage is approximate. Floor plans, renderings and site maps are for representational purposes only, subject to change and not to scale. Homes shown do not represent actual homesites. Please see the actual purchase agreement for additional information, disclosures and disclaimers relating to your home and its features. Individual energy costs and savings may vary. Landsea Homes does not guarantee any specific level of energy costs or savings. All rights reserved and strictly enforced. This is not an offering where prohibited by law. No information contained herein shall be deemed to constitute a representation or warranty of any kind. Please consult a Landsea Homes sales representative for details.