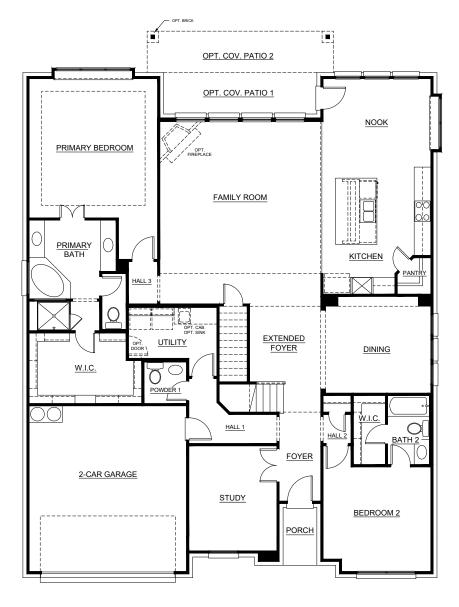

# Concept 3473

3,473 Square Feet • 4 Bedrooms • 3.5 Baths • 2-Car Garage

**FIRST FLOOR** 