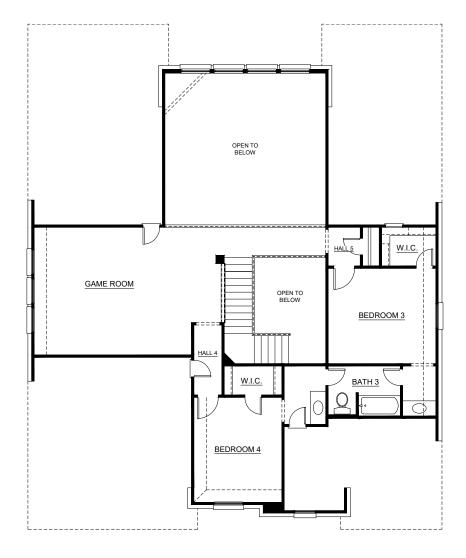

# Concept 3473

3,473 Square Feet • 4 Bedrooms • 3.5 Baths • 2-Car Garage

**SECOND FLOOR** 