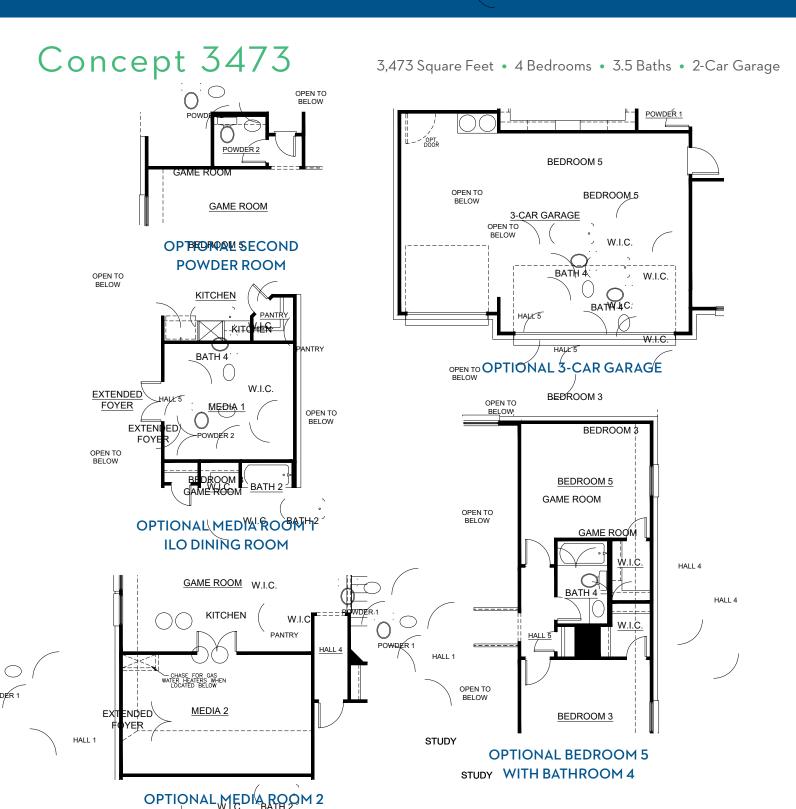

### Concept 3473

3,473 Square Feet • 4 Bedrooms • 3.5 Baths • 2-Car Garage

**ELEVATION D - STONE** 

**ELEVATION A** 

**ELEVATION A - STONE** 

**ELEVATION B** 

**ELEVATION B - STONE** 

**ELEVATION C** 