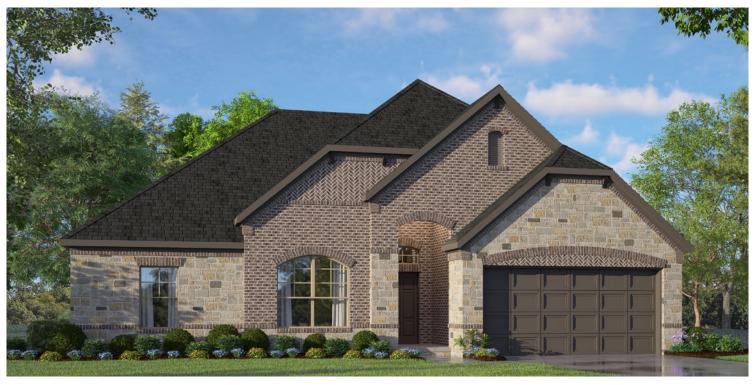

### **Coyote Crossing**

# Concept 2027

2,069 Square Feet • 3 Bedrooms • 2 Baths • 2-Car Garage

**ELEVATION D - STONE** 

**ELEVATION A** 

**ELEVATION A - STONE** 

**ELEVATION B** 

**ELEVATION B - STONE** 

**ELEVATION C** 

## Concept 2027

2,069 Square Feet • 3 Bedrooms • 2 Baths • 2-Car Garage