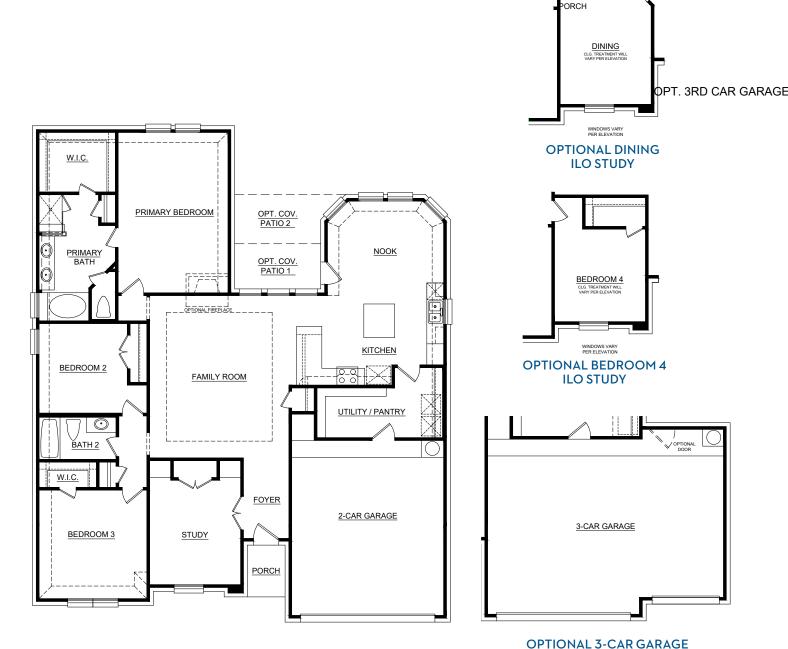

ation. Square footage is approximate. Floor plans, renderings and site maps are for representational purposes only, subject to change and not to scale. Homes shown do not represent actual homesites. Please see the actual purchase agreement for additional information, disclosures and disclaimers relating to your home and its features. Individual energy costs and savings may vary. Landsea Homes does not guarantee any specific level of energy costs or savings. All rights reserved and strictly enforced. This is not an offering where prohibited by law. No information contained herein shall be deemed to constitute a representation or warranty of any kind. Please consult a Landsea Homes sales representative for details.



## Concept 2027

2,069 Square Feet • 3 Bedrooms • 2 Baths • 2-Car Garage



#### 12529 Yellowstone Street, Godley, TX 76044 • (817) 438-2772

© 2025 Landsea Homes US Corporation. LANDSEA\* and LIVE IN YOUR ELEMENT\*\* are federally registered trademarks of Landsea. Plans, terms, pricing, square footage, product information, features, promotions, amenities and community/neighborhood information are subject to change without notice or obligation. Square footage is approximate. Floor plans, renderings and site maps are for representational purposes only, subject to change and not to scale. Homes shown do not represent actual homesites. Please see the actual purporhase agreement for additional information, disclosures and disclaimers relating to your home and its features. Individual energy costs and savings may vary. Landsea Homes does not guarantee any specific le