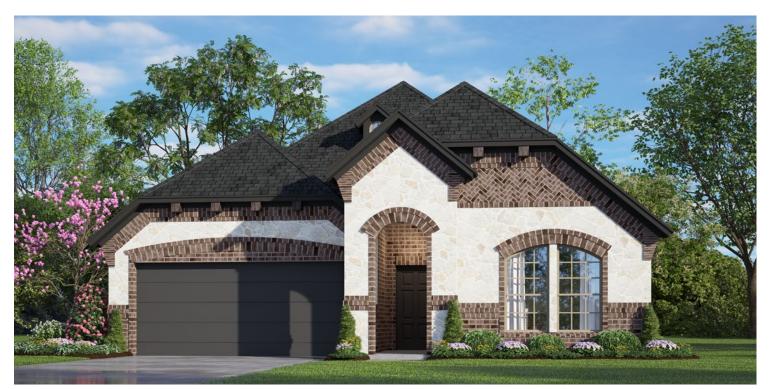

## Concept 1841

1,841 Square Feet • 3 Bedrooms • 2 Baths • 2-Car Garage

**ELEVATION D - STONE** 

**ELEVATION A** 

**ELEVATION A - STONE** 

**ELEVATION B** 

ELEVATION B - STONE

**ELEVATION C** 

## Concept 1841

1,841 Square Feet • 3 Bedrooms • 2 Baths • 2-Car Garage