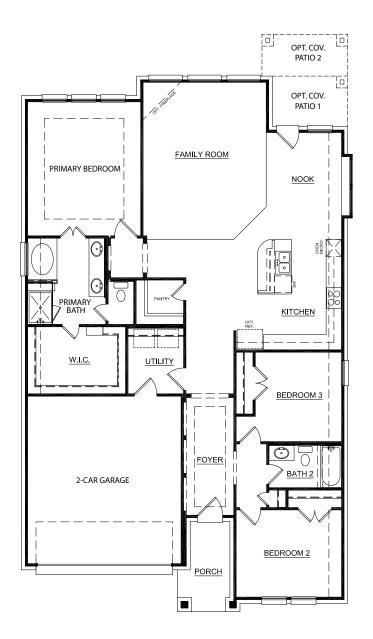

## Concept 1841

1,841 Square Feet • 3 Bedrooms • 2 Baths • 2-Car Garage

**ELEVATION D - STONE** 

**ELEVATION A** 

**ELEVATION A - STONE** 

**ELEVATION B** 

ELEVATION B - STONE

**ELEVATION C** 

## Concept 1841

1,841 Square Feet • 3 Bedrooms • 2 Baths • 2-Car Garage