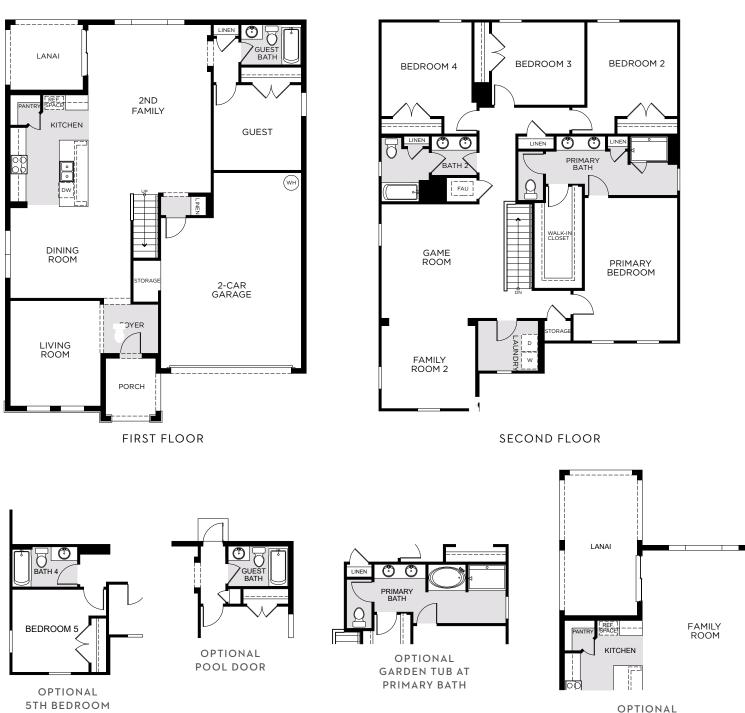

3,198 Sq. Ft. • 5 Bedrooms • 3 Bathrooms • 2-Car Garage

**ILSHIRE** (Premier)

**ELEVATION 1 - STUCCO** 

**ELEVATION 1 - HARDIE** 

**ELEVATION 2 - STUCCO** 

ELEVATION 2 - HARDIE

**ELEVATION 3 - STONE** 

**ELEVATION 3 - STUCCO** 

**3,198 Sq. Ft. · 5 Bedrooms · 3 Bathrooms · 2-Car Garage** 

## EXTENDED LANAI