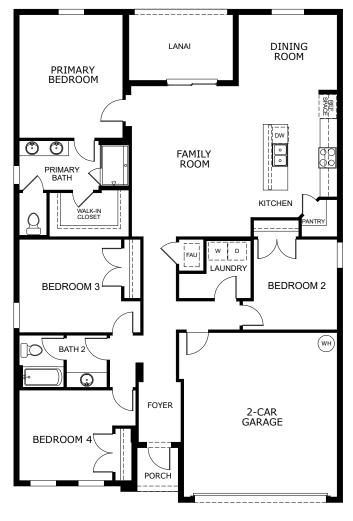

4 Bedrooms | 2 Baths | 1,819 Sq. Ft. | 2-Car Garage

TRADITIONAL

**TRANSITIONAL** 

FLORIDA VERNACULAR

ELEVATION FLORIDA VERNACULAR

TRANSITIONAL

FIRST FLOOR