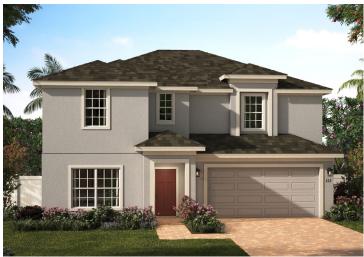

**NEWCASTLE** (Premier)







**ELEVATION 1 - STUCCO** 

2,560 Sq. Ft. • 4 Bedrooms • 2.5 Bathrooms • 2-Car Garage



ELEVATION 1 - HARDIE

#### ELEVATION 2 - STONE

ELEVATION 2 - STUCCO



#### **ELEVATION 2 - HARDIE**

**ELEVATION 3 - STONE** 

**ELEVATION 3 - STUCCO** 

**ELEVATION 3 - HARDIE** 

Renderings shown are examples - see sales office for range of finishes and configurations for the homes in this community.

# 314 Marion Loop, Haines City, FL 33844 · (407) 974-5214

© 2025 Landsea Homes US Corporation. LANDSEA\* and LIVE IN YOUR ELEMENT\* are federally registered trademarks of Landsea. Plans, terms, pricing, square footage, product information, features, promotions, amenities and community/neighborhood information are subject to change without notice or obligation. Square footage is approximate. Floor pl