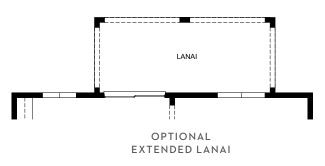

2,560 Sq. Ft. • 4 Bedrooms • 2.5 Bathrooms • 2-Car Garage

OPTIONAL LUXURY PRIMARY SUITE

OPTIONAL BEDROOM 5 AND 2ND FAMILY ROOM

OPTIONAL MEDIA ROOM AND 2ND FAMILY ROOM

OPTIONAL GUEST SUITE