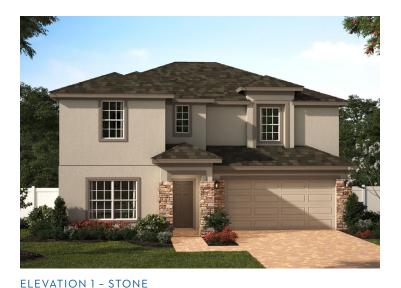

**NEWCASTLE** (Premier)

**ELEVATION 1 - STUCCO** 

2,560 Sq. Ft. • 4 Bedrooms • 2.5 Bathrooms • 2-Car Garage

ELEVATION 1 - HARDIE