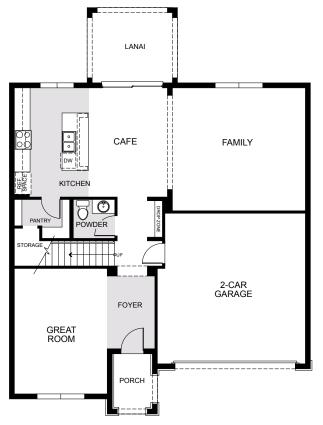

2,560 Sq. Ft. • 4 Bedrooms • 2.5 Bathrooms • 2-Car Garage

FIRST FLOOR

SECOND FLOOR