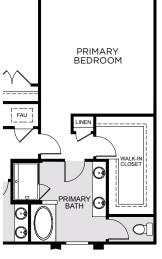

2,560 Sq. Ft. • 4 Bedrooms • 2.5 Bathrooms • 2-Car Garage

OPTIONAL LUXURY PRIMARY SUITE

OPTIONAL BEDROOM 5 AND 2ND FAMILY ROOM

OPTIONAL MEDIA ROOM AND 2ND FAMILY ROOM

OPTIONAL GUEST SUITE