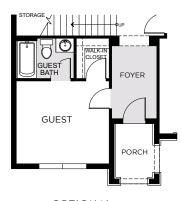

2,560 Sq. Ft. • 4 Bedrooms • 2.5 Bathrooms • 2-Car Garage

OPTIONAL LUXURY PRIMARY SUITE

OPTIONAL BEDROOM 5 AND 2ND FAMILY ROOM

OPTIONAL MEDIA ROOM AND 2ND FAMILY ROOM

OPTIONAL GUEST SUITE