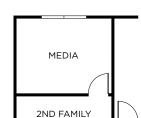

2,560 Sq. Ft. • 4 Bedrooms • 2.5 Bathrooms • 2-Car Garage

OPTIONAL LUXURY PRIMARY SUITE

OPTIONAL BEDROOM 5 AND 2ND FAMILY ROOM

OPTIONAL MEDIA ROOM AND 2ND FAMILY ROOM

OPTIONAL GUEST SUITE