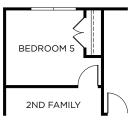

2,560 Sq. Ft. • 4 Bedrooms • 2.5 Bathrooms • 2-Car Garage

OPTIONAL LUXURY PRIMARY SUITE

OPTIONAL BEDROOM 5 AND 2ND FAMILY ROOM

OPTIONAL MEDIA ROOM AND 2ND FAMILY ROOM

OPTIONAL GUEST SUITE