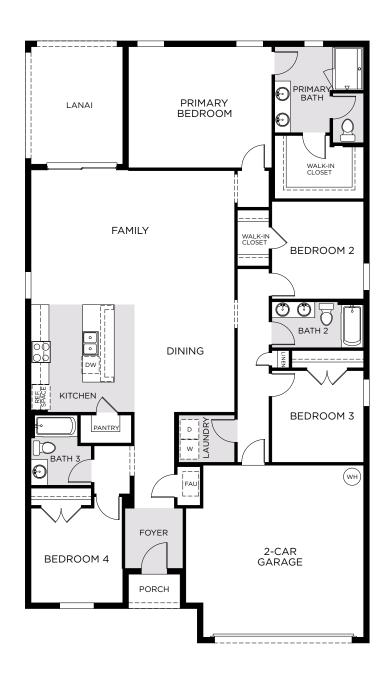

## MILES (Premier)

2,105 Sq. Ft. · 4 Bedrooms · 3 Bathrooms · 2-Car Garage

**ELEVATION 1 - STONE** 

ELEVATION 2 - STONE

**ELEVATION 2 - STUCCO** 

Renderings shown are examples - see sales office for range of finishes and configurations for the homes in this community.