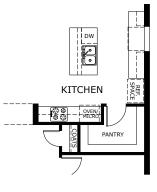

# 3 – 4 Bedrooms | 2 – 3 Baths | 2,090 Sq. Ft. | 2-Car Garage

OPTIONAL BEDROOM 4 AND BATHS3 ILO STUDY

OPTIONAL DELUXE PRIMARY BATH1

OPTIONAL DELUXE PRIMARY BATH2

ç.

OPTIONAL DELUXE KITCHEN