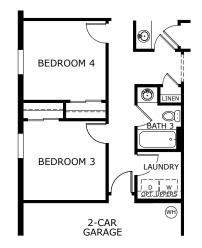

## 3 – 4 Bedrooms | 2 – 3 Baths | 2,090 Sq. Ft. | 2-Car Garage

TRADITIONAL

TRANSITIONAL

FLORIDA VERNACULAR

# 3 – 4 Bedrooms | 2 – 3 Baths | 2,090 Sq. Ft. | 2-Car Garage

OPTIONAL BEDROOM 4 AND BATHS3 ILO STUDY

OPTIONAL DELUXE PRIMARY BATH1

OPTIONAL DELUXE PRIMARY BATH2

ç.

OPTIONAL DELUXE KITCHEN