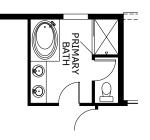

# 3 – 4 Bedrooms | 2 – 3 Baths | 2,090 Sq. Ft. | 2-Car Garage

OPTIONAL BEDROOM 4 AND BATHS3 ILO STUDY

OPTIONAL DELUXE PRIMARY BATH1

OPTIONAL DELUXE PRIMARY BATH2

ç.

OPTIONAL DELUXE KITCHEN