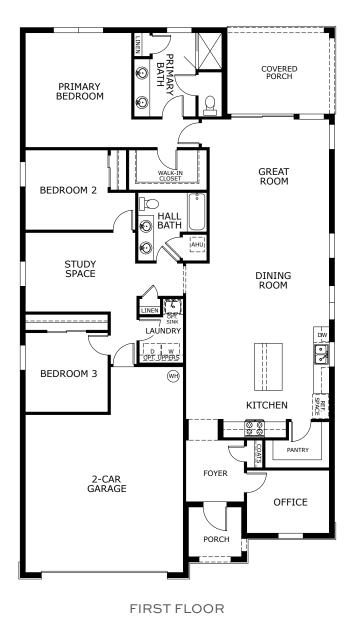

# 3 – 4 Bedrooms | 2 – 3 Baths | 2,090 Sq. Ft. | 2-Car Garage

OPTIONAL BEDROOM 4 AND BATHS3 ILO STUDY

OPTIONAL DELUXE PRIMARY BATH1

OPTIONAL DELUXE PRIMARY BATH2

ç.

OPTIONAL DELUXE KITCHEN