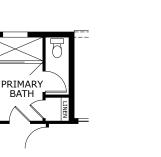

# 3 – 4 Bedrooms | 2 – 3 Baths | 2,090 Sq. Ft. | 2-Car Garage

OPTIONAL BEDROOM 4 AND BATHS3 ILO STUDY

OPTIONAL DELUXE PRIMARY BATH1

OPTIONAL DELUXE PRIMARY BATH2

ç.

OPTIONAL DELUXE KITCHEN