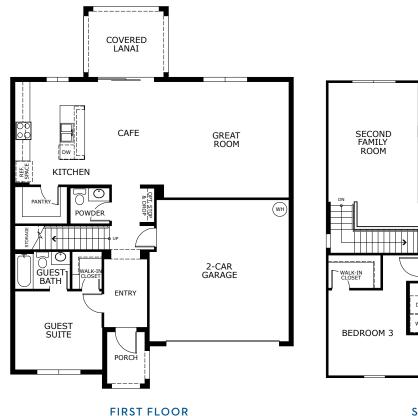

# **MAGNOLIA**

2,560 Square Feet • 4 – 5 Bedrooms • 3.5 Baths • 2-Car Garage

SECOND FLOOR