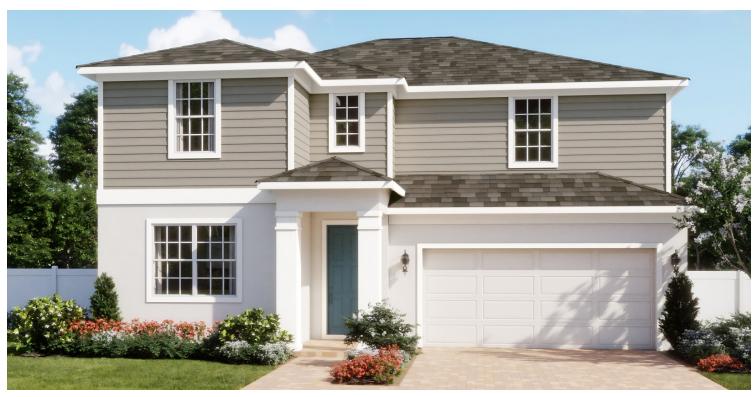

# **MAGNOLIA**

2,560 Square Feet • 4 – 5 Bedrooms • 3.5 Baths • 2-Car Garage

TRADITIONAL

TRANSITIONAL

FLORIDA VERNACULAR

Renderings shown are examples. See sales office for range of finishes and configurations for the homes in this community.