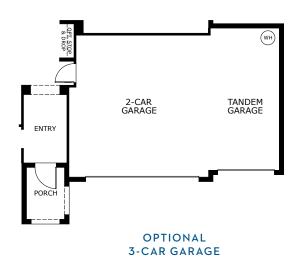

# **MAGNOLIA**

2,560 Square Feet • 4 – 5 Bedrooms • 3.5 Baths • 2-Car Garage

TRADITIONAL

TRANSITIONAL

FLORIDA VERNACULAR

Renderings shown are examples. See sales office for range of finishes and configurations for the homes in this community.