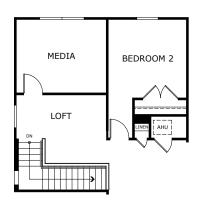

# **MAGNOLIA**

2,560 Square Feet • 4 – 5 Bedrooms • 3.5 Baths • 2-Car Garage

OPTIONAL MEDIA W/ 2ND FAMILY LOFT

OPTIONAL EXTENDED LANAI

OPTIONAL BEDROOM 4