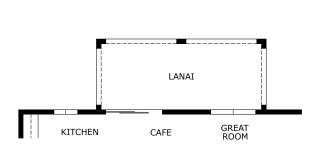

# **MAGNOLIA**

2,560 Square Feet • 4 – 5 Bedrooms • 3.5 Baths • 2-Car Garage

OPTIONAL MEDIA W/ 2ND FAMILY LOFT

OPTIONAL EXTENDED LANAI

OPTIONAL BEDROOM 4