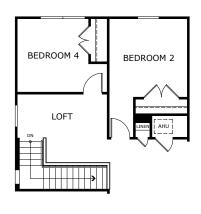

# **MAGNOLIA**

2,560 Square Feet • 4 – 5 Bedrooms • 3.5 Baths • 2-Car Garage

SECOND FLOOR