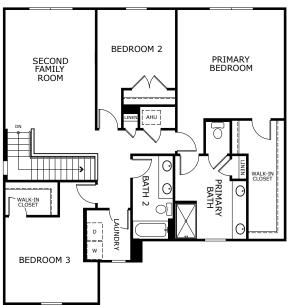

# **MAGNOLIA**

2,560 Square Feet • 4 – 5 Bedrooms • 3.5 Baths • 2-Car Garage

SECOND FLOOR