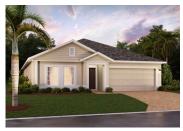

## KENSINGTON FLEX (Premier)

2,103 Sq. Ft. · 4 Bedrooms · 2 Bathrooms · 2-Car Garage

**ELEVATION 1 - STONE** 

**ELEVATION 1 - STUCCO** 

ELEVATION 1 - HARDIE

**ELEVATION 2 - STONE** 

ELEVATION 2 - STUCCO

**ELEVATION 2 - HARDIE** 

**ELEVATION 3 - STONE** 

**ELEVATION 3 - STUCCO** 

**ELEVATION 3 - HARDIE** 

Renderings shown are examples - see sales office for range of finishes and configurations for the homes in this community.