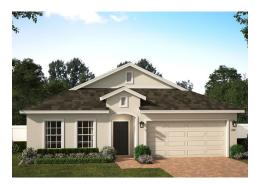

## KENSINGTON FLEX (Premier)

2,103 Sq. Ft. · 4 Bedrooms · 2 Bathrooms · 2-Car Garage

**ELEVATION 1 - STONE** 

**ELEVATION 1 - STUCCO** 

ELEVATION 1 - HARDIE

**ELEVATION 2 - STONE** 

ELEVATION 2 - STUCCO

**ELEVATION 2 - HARDIE** 

**ELEVATION 3 - STONE** 

**ELEVATION 3 - STUCCO** 

**ELEVATION 3 - HARDIE** 

Renderings shown are examples - see sales office for range of finishes and configurations for the homes in this community.