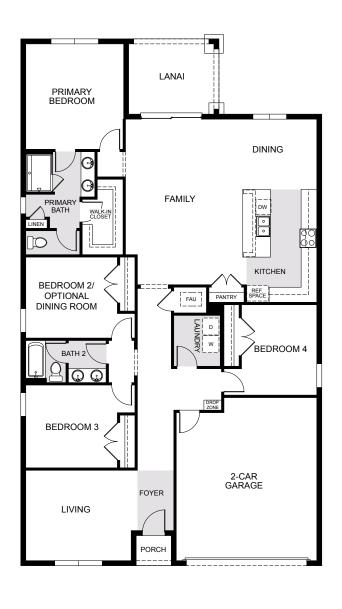

## KENSINGTON FLEX (Premier)

2,103 Sq. Ft. · 4 Bedrooms · 2 Bathrooms · 2-Car Garage

**ELEVATION 1 - STONE** 

**ELEVATION 1 - STUCCO** 

ELEVATION 1 - HARDIE

**ELEVATION 2 - STONE** 

ELEVATION 2 - STUCCO

**ELEVATION 2 - HARDIE** 

## KENSINGTON FLEX (Premier)

2,103 Sq. Ft. · 4 Bedrooms · 2 Bathrooms · 2-Car Garage

OPTIONAL
TUB AT PRIMARY BATH

OPTIONAL DINING ROOM

OPTIONAL LIVING ROOM/ BEDROOM 2 ALTERNATE

OPTIONAL EXTENDED LANAI