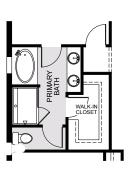

## KENSINGTON FLEX (Premier)

2,103 Sq. Ft. · 4 Bedrooms · 2 Bathrooms · 2-Car Garage

OPTIONAL
TUB AT PRIMARY BATH

OPTIONAL DINING ROOM

OPTIONAL LIVING ROOM/ BEDROOM 2 ALTERNATE

OPTIONAL EXTENDED LANAI