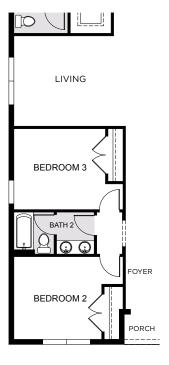

## KENSINGTON FLEX (Premier)

2,103 Sq. Ft. · 4 Bedrooms · 2 Bathrooms · 2-Car Garage

**ELEVATION 1 - STONE** 

**ELEVATION 1 - STUCCO** 

ELEVATION 1 - HARDIE

**ELEVATION 2 - STONE** 

ELEVATION 2 - STUCCO

**ELEVATION 2 - HARDIE** 

## KENSINGTON FLEX (Premier)

2,103 Sq. Ft. · 4 Bedrooms · 2 Bathrooms · 2-Car Garage

OPTIONAL
TUB AT PRIMARY BATH

OPTIONAL DINING ROOM

OPTIONAL LIVING ROOM/ BEDROOM 2 ALTERNATE

OPTIONAL EXTENDED LANAI