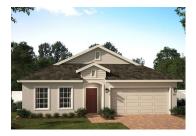

## KENSINGTON FLEX (Premier)

2,103 Sq. Ft. · 4 Bedrooms · 2 Bathrooms · 2-Car Garage

**ELEVATION 1 - STONE** 

**ELEVATION 1 - STUCCO** 

ELEVATION 1 - HARDIE

**ELEVATION 2 - STONE** 

ELEVATION 2 - STUCCO

**ELEVATION 2 - HARDIE** 

**ELEVATION 3 - STONE** 

**ELEVATION 3 - STUCCO** 

**ELEVATION 3 - HARDIE** 

Renderings shown are examples - see sales office for range of finishes and configurations for the homes in this community.