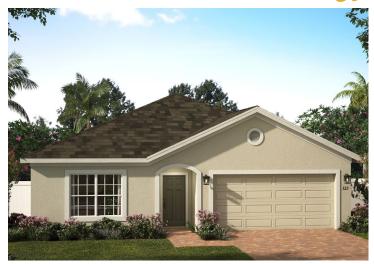

## KENSINGTON FLEX (Premier)

2,103 Sq. Ft. · 4 Bedrooms · 2 Bathrooms · 2-Car Garage

**ELEVATION 1 - STONE** 

**ELEVATION 1 - STUCCO** 

ELEVATION 1 - HARDIE

**ELEVATION 2 - STONE** 

ELEVATION 2 - STUCCO

**ELEVATION 2 - HARDIE** 