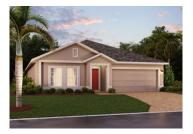

## KENSINGTON FLEX (Premier)

2,103 Sq. Ft. · 4 Bedrooms · 2 Bathrooms · 2-Car Garage

**ELEVATION 1 - STONE** 

**ELEVATION 1 - STUCCO** 

ELEVATION 1 - HARDIE

**ELEVATION 2 - STONE** 

ELEVATION 2 - STUCCO

**ELEVATION 2 - HARDIE** 

**ELEVATION 3 - STONE** 

**ELEVATION 3 - STUCCO** 

**ELEVATION 3 - HARDIE** 

Renderings shown are examples - see sales office for range of finishes and configurations for the homes in this community.