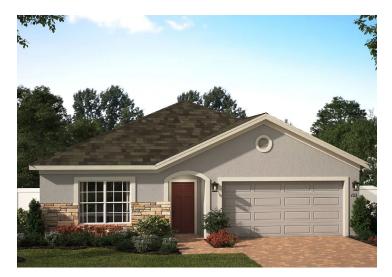

## KENSINGTON FLEX (Premier)

2,103 Sq. Ft. · 4 Bedrooms · 2 Bathrooms · 2-Car Garage

**ELEVATION 1 - STONE** 

**ELEVATION 1 - STUCCO** 

ELEVATION 1 - HARDIE

**ELEVATION 2 - STONE** 

ELEVATION 2 - STUCCO

**ELEVATION 2 - HARDIE** 