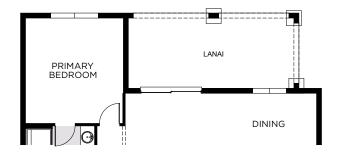

## KENSINGTON FLEX (Premier)

2,103 Sq. Ft. · 4 Bedrooms · 2 Bathrooms · 2-Car Garage

**ELEVATION 1 - STONE** 

**ELEVATION 1 - STUCCO** 

ELEVATION 1 - HARDIE

**ELEVATION 2 - STONE** 

ELEVATION 2 - STUCCO

**ELEVATION 2 - HARDIE** 

## KENSINGTON FLEX (Premier)

2,103 Sq. Ft. · 4 Bedrooms · 2 Bathrooms · 2-Car Garage

OPTIONAL
TUB AT PRIMARY BATH

OPTIONAL DINING ROOM

OPTIONAL LIVING ROOM/ BEDROOM 2 ALTERNATE

OPTIONAL EXTENDED LANAI