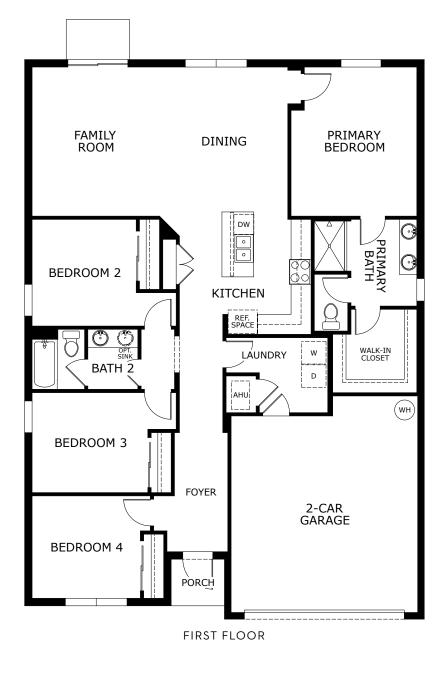

1,773 Sq. Ft. • 4 Bedrooms • 2 Bathrooms • 2-Car Garage

TRADITIONAL

TRANSITIONAL

HAVEN

FLORIDA VERNACULAR

Renderings shown are examples - see sales office for range of finishes and configurations for the homes in this community.