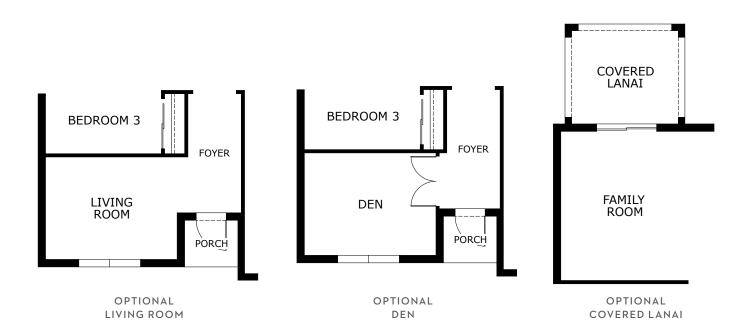

1,773 Sq. Ft. • 4 Bedrooms • 2 Bathrooms • 2-Car Garage

TRADITIONAL

TRANSITIONAL

HAVEN

FLORIDA VERNACULAR

Renderings shown are examples - see sales office for range of finishes and configurations for the homes in this community.