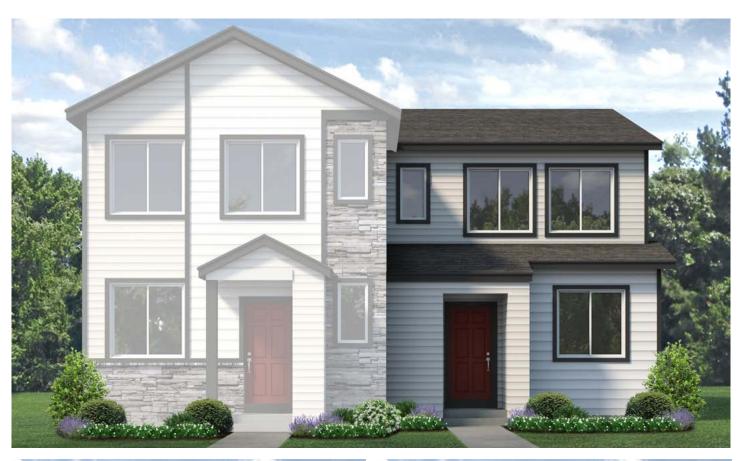

# **Spring Valley**

### DENALI

1,159 Sq. Ft. • 2 Bedrooms + Crawl Space • 2.5 Bathrooms • 2-Car Garage