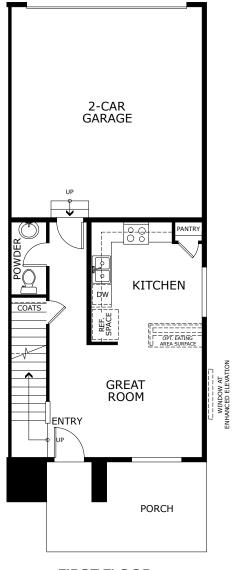

## **Spring Valley**

### DENALI

1,159 Sq. Ft. • 2 Bedrooms + Crawl Space • 2.5 Bathrooms • 2-Car Garage

**FIRST FLOOR** 

© 2025 Landsea Homes US Corporation. LANDSEA\* and LIVE IN YOUR ELEMENT™ are federally registered trademarks of Landsea. Plans, terms, pricing, square footage, product information, features, promotions, amenities and community/neighborhood information are subject to change without notice or obligation. Renderings and floor plans are for representational purposes only and may not reflect the exact features or dimensions of your home. Some features and options shown may not be offered in your community. Square footage is approximate. Homes shown may not represent actual homesistes. Models do not display racial preference. Please see the actual purchase agreement for additional information, disclosures and disclaimers relating to your home and its features. Individual energy costs and savings may vary. Landsea Homes does not guarantee any specific level of energy costs or savings. All rights reserved and strictly enforced. This is not an offering where prohibited by law. No information contained herein shall be deemed to constitute a representation or warranty of any kind. Please consult a Landsea Homes sales representative for details. Landsea Mortgage is an object of the community of the communi