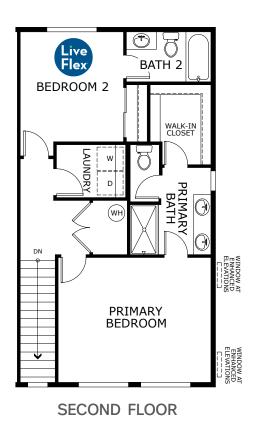

## **Spring Valley**

### DENALI

1,159 Sq. Ft. • 2 Bedrooms + Crawl Space • 2.5 Bathrooms • 2-Car Garage

**FIRST FLOOR** 

© 2025 Landsea Homes US Corporation. LANDSEA\* and LIVE IN YOUR ELEMENT™ are federally registered trademarks of Landsea. Plans, terms, pricing, square footage, product information, features, promotions, amenities and community/neighborhood information are subject to change without notice or obligation. Renderings and floor plans are for representational purposes only and may not reflect the exact features or dimensions of your home. Some features and options shown may not be offered in your community. Square footage is approximate. Homes shown may not represent actual homesistes. Models do not display racial preference. Please see the actual purchase agreement for additional information, disclosures and disclaimers relating to your home and its features. Individual energy costs and savings may vary. Landsea Homes does not guarantee any specific level of energy costs or savings. All rights reserved and strictly enforced. This is not an offering where prohibited by law. No information contained herein shall be deemed to constitute a representation or warranty of any kind. Please consult a Landsea Homes sales representative for details. Landsea Mortgage is an object of the community of the communi