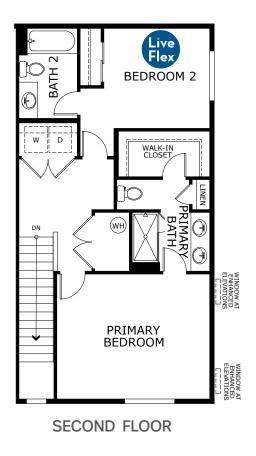

## **Spring Valley**

### CONGAREE

1,182 Sq. Ft. • 2 Bedrooms + Crawl Space • 2.5 Bathrooms • 2-Car Garage

**FIRST FLOOR** 

© 2025 Landsea Homes US Corporation. LANDSEA\* and LIVE IN YOUR ELEMENT\*\* are federally registered trademarks of Landsea. Plans, terms, pricing, square footage, product information, features, promotions, amenities and community/neighborhood information are subject to change without notice or obligation. Renderings and floor plans are for representational purposes only and may not reflect the exact features or dimensions of your home. Some features and options shown may not be offered in your community. Square footage is approximate. Homes shown may not represent actual homesites. Models do not display racial preference. Please see the actual purchase agreement for additional information, disclosures and disclaimers relating to your home and its features. Individual energy costs and savings may vary. Landsea Homes does not guarantee any specific level of energy costs or savings. All rights reserved and strictly enforced. This is not an offering where prohibited by law. No information contained herein shall be deemed to constitute a representative for details. Landsea Homes used a division of NFM, Inc. doa NFM Lending, NFM MNLS #2893. This is a co-marketing piece with Landsea Homes US Corporation ("Seller"). Landsea Mortgage has a financial relationship with Landsea Home Loans, and you may choose not to use Landsea Mortgage in connection with the purchase of a Landsea home. Vou are entitled to shop around for the best lender/real estate company for you. Landsea Mortgage is an equal housing lender. For full agency and state licensing information, please visit www.nfmlending.com/licensing. NFM, Inc.'s NMLS #2893 (www.nmlsconsumeraccess.org). NFM, Inc is not affiliated with, or an agent or division of, a governmental agency or depository institution.