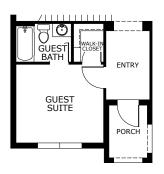

BEDROOM 5 2ND FAMILY

**OPTIONAL** 5TH BEDROOM AND 2ND FAMILY

OPTIONAL EXTENDED COVERED LANAI

OPTIONAL COVERED LANAI

OPTIONAL GUEST SUITE AND FULL BATH AT ELEVATION 1

**OPTIONAL** GUEST SUITE AND FULL BATH AT ELEVATION 2

OPTIONAL GUEST SUITE AND FULL BATH AT ELEVATION 3

OPTIONAL LUXURY PRIMARY SUITE AT ELEVATION 1 AND 2

OPTIONAL LUXURY PRIMARY SUITE AT ELEVATION 3