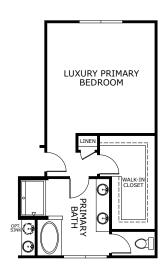

OPTIONAL GUEST SUITE AND FULL BATH AT ELEVATION 3

OPTIONAL LUXURY PRIMARY SUITE AT ELEVATION 1 AND 2

OPTIONAL LUXURY PRIMARY SUITE AT ELEVATION 3