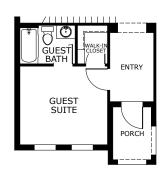

BEDROOM 5 2ND FAMILY

**OPTIONAL** 5TH BEDROOM AND 2ND FAMILY

OPTIONAL EXTENDED COVERED LANAI

OPTIONAL COVERED LANAI

OPTIONAL GUEST SUITE AND FULL BATH AT ELEVATION 1

**OPTIONAL** GUEST SUITE AND FULL BATH AT ELEVATION 2

OPTIONAL GUEST SUITE AND FULL BATH AT ELEVATION 3

OPTIONAL LUXURY PRIMARY SUITE AT ELEVATION 1 AND 2

OPTIONAL LUXURY PRIMARY SUITE AT ELEVATION 3