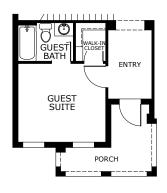

BEDROOM 5 2ND FAMILY

**OPTIONAL** 5TH BEDROOM AND 2ND FAMILY

OPTIONAL EXTENDED COVERED LANAI

OPTIONAL COVERED LANAI

OPTIONAL GUEST SUITE AND FULL BATH AT ELEVATION 1

**OPTIONAL** GUEST SUITE AND FULL BATH AT ELEVATION 2

OPTIONAL GUEST SUITE AND FULL BATH AT ELEVATION 3

OPTIONAL LUXURY PRIMARY SUITE AT ELEVATION 1 AND 2

OPTIONAL LUXURY PRIMARY SUITE AT ELEVATION 3