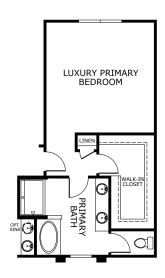

OPTIONAL GUEST SUITE AND FULL BATH AT ELEVATION 3

OPTIONAL LUXURY PRIMARY SUITE AT ELEVATION 1 AND 2

OPTIONAL LUXURY PRIMARY SUITE AT ELEVATION 3