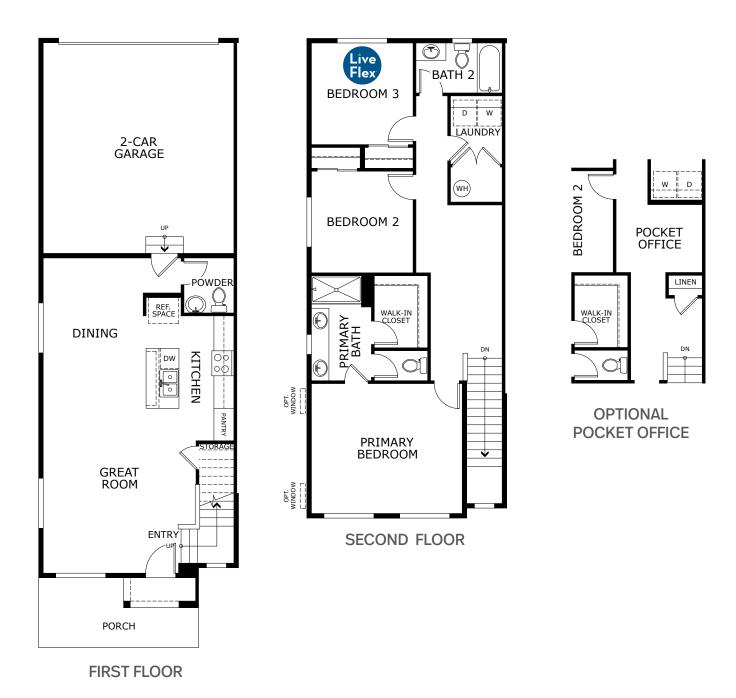

### BISCAYNE

1,541 Sq. Ft. • 3 Bedrooms + Crawl Space • 2.5 Bathrooms • 2-Car Garage

## BISCAYNE

1,541 Sq. Ft. • 3 Bedrooms + Crawl Space • 2.5 Bathrooms • 2-Car Garage