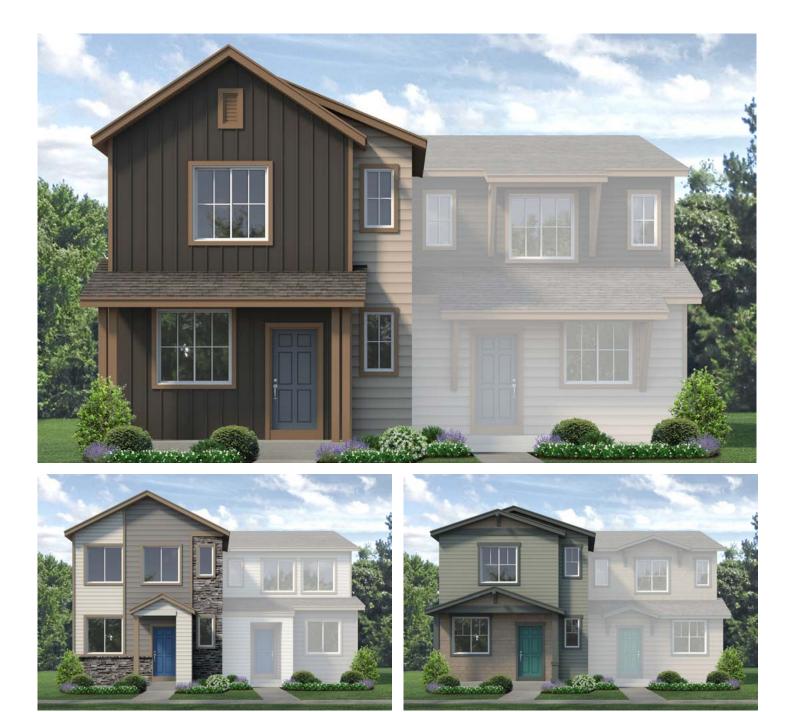

### BISCAYNE

1,541 Sq. Ft. • 3 Bedrooms + Crawl Space • 2.5 Bathrooms • 2-Car Garage

## BISCAYNE

1,541 Sq. Ft. • 3 Bedrooms + Crawl Space • 2.5 Bathrooms • 2-Car Garage