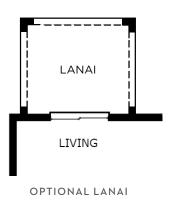

## BARTLEY FLEX (Premier)

1,773 Sq. Ft. · 4 Bedrooms · 2 Bathrooms · 2-Car Garage

**ELEVATION 1 - STONE** 

**ELEVATION 1 - STUCCO** 

**ELEVATION 2 - STONE** 

**ELEVATION 2 - STUCCO** 

ELEVATION 3 - STONE

**ELEVATION 3 - STUCCO** 

## BARTLEY FLEX (Premier)

1,773 Sq. Ft. · 4 Bedrooms · 2 Bathrooms · 2-Car Garage