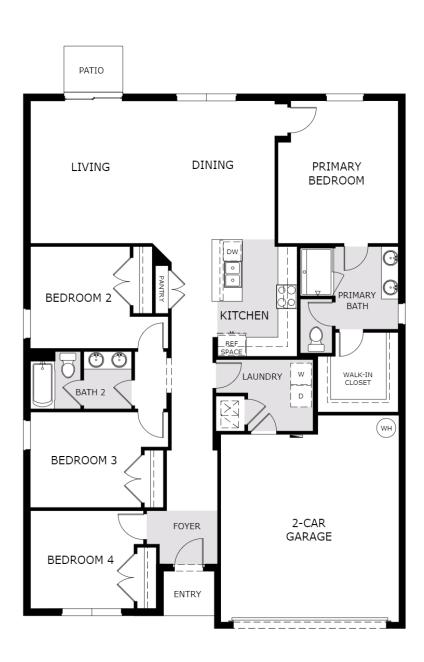

## BARTLEY FLEX (Premier)

1,773 Sq. Ft. · 4 Bedrooms · 2 Bathrooms · 2-Car Garage

**ELEVATION 1 - STONE** 

**ELEVATION 1 - STUCCO** 

**ELEVATION 2 - STONE** 

**ELEVATION 2 - STUCCO** 

ELEVATION 3 - STONE

**ELEVATION 3 - STUCCO** 

## BARTLEY FLEX (Premier)

1,773 Sq. Ft. · 4 Bedrooms · 2 Bathrooms · 2-Car Garage