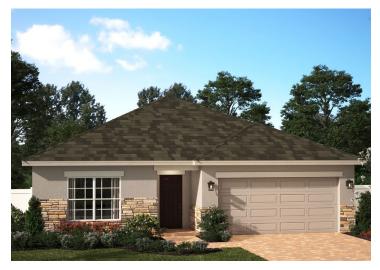

## BARTLEY FLEX (Premier)

1,773 Sq. Ft. · 4 Bedrooms · 2 Bathrooms · 2-Car Garage

**ELEVATION 1 - STONE** 

**ELEVATION 1 - STUCCO** 

**ELEVATION 2 - STONE** 

**ELEVATION 2 - STUCCO** 

ELEVATION 3 - STONE

**ELEVATION 3 - STUCCO** 