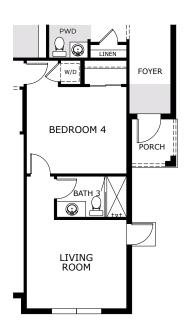

SERENITY

FOYER TILE

OPTIONAL Deluxe kitchen

OPTIONAL LIVEGEN™ SUITE

OPTIONAL Deluxe primary Bath 1