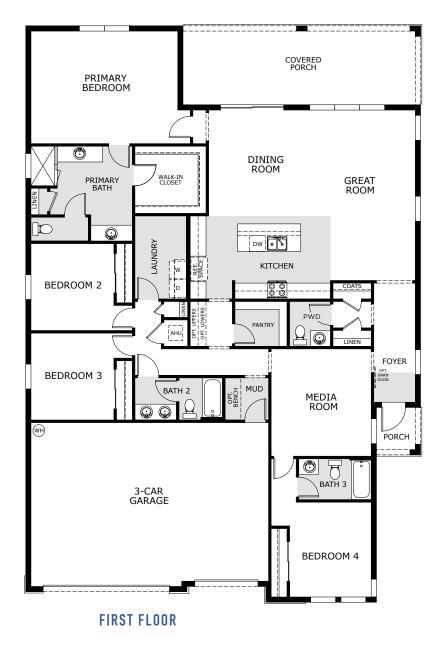

2,513 Sq. Ft. • 4 Bedrooms • 3.5 Baths • 3-Car Garage

OPTIONAL LIVING SPACE TILE

SERENITY

FOYER TILE

OPTIONAL Deluxe kitchen

OPTIONAL LIVEGEN™ SUITE

OPTIONAL Deluxe primary Bath 1