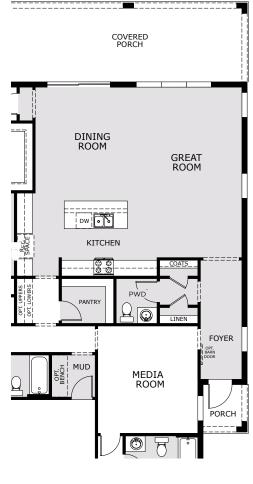

2,513 Sq. Ft. • 4 Bedrooms • 3.5 Baths • 3-Car Garage

OPTIONAL LIVING SPACE TILE

SERENITY

FOYER TILE

OPTIONAL Deluxe kitchen

OPTIONAL LIVEGEN™ SUITE

OPTIONAL Deluxe primary Bath 1