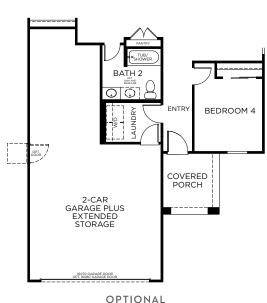

#### **OPTIONAL FEATURES**

OPTIONAL WALK-IN SHOWER AT PRIMARY BATH

OPTIONAL TUB & SHOWER AT PRIMARY BATH

OPTIONAL GOURMET KITCHEN

2-CAR GARAGE WITH STORAGE & BEDROOM 4 IN LIEU OF STUDY