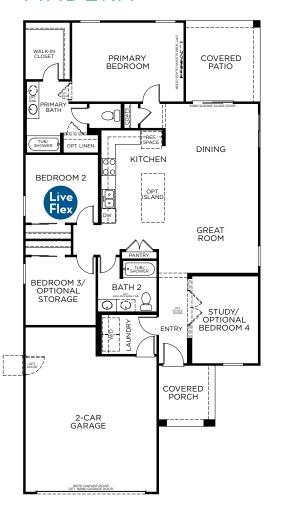

### MADERA

1,580 Square Feet • 3 - 4 Bedrooms + Study • 2 Baths • 2-Car Garage

#### **OPTIONAL FEATURES**

OPTIONAL WALK-IN SHOWER AT PRIMARY BATH

OPTIONAL TUB & SHOWER AT PRIMARY BATH

OPTIONAL GOURMET KITCHEN

2-CAR GARAGE WITH STORAGE & BEDROOM 4 IN LIEU OF STUDY