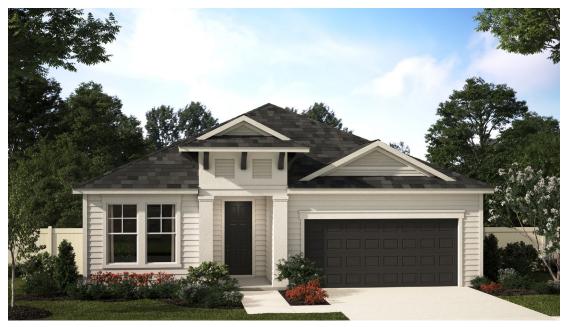

## St. Johns Preserve

HANNAH

Approx. 1,989 Sq. Ft. • 4 Bedrooms • 2 Bathrooms • 2-Car Garage

**COASTAL ELEVATION** 

MEDITERRANEAN ELEVATION

# St. Johns Preserve

### HANNAH

Approx. 1,989 Sq. Ft. • 4 Bedrooms • 2 Bathrooms • 2-Car Garage