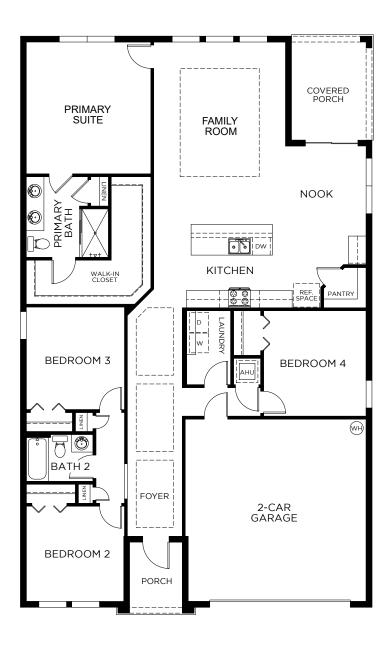

## St. Johns Preserve

HANNAH

Approx. 1,989 Sq. Ft. • 4 Bedrooms • 2 Bathrooms • 2-Car Garage

**COASTAL ELEVATION** 

MEDITERRANEAN ELEVATION

# St. Johns Preserve

### HANNAH

Approx. 1,989 Sq. Ft. • 4 Bedrooms • 2 Bathrooms • 2-Car Garage