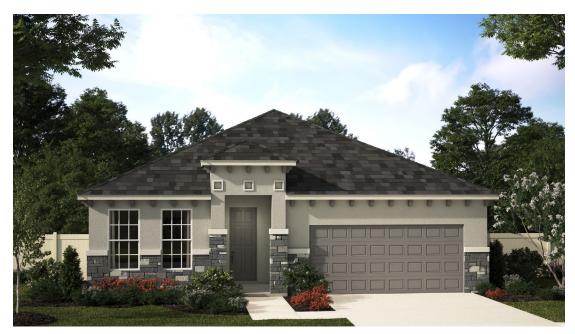

## St. Johns Preserve

HANNAH

Approx. 1,989 Sq. Ft. • 4 Bedrooms • 2 Bathrooms • 2-Car Garage

**COASTAL ELEVATION** 

MEDITERRANEAN ELEVATION

# St. Johns Preserve

### HANNAH

Approx. 1,989 Sq. Ft. • 4 Bedrooms • 2 Bathrooms • 2-Car Garage