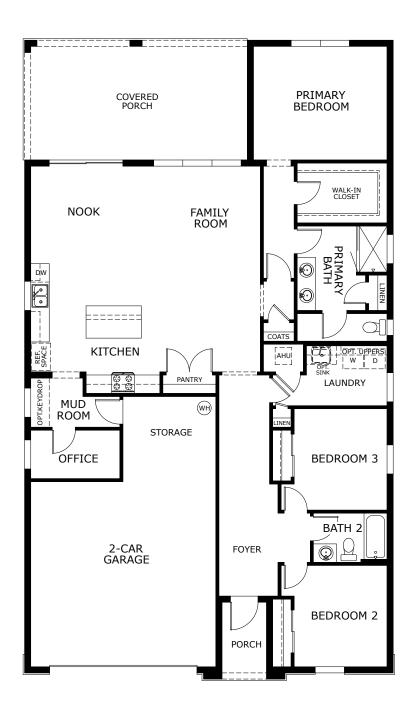

## CLOVERDALE

Approx. 1,867 Sq. Ft. • 3 Bedrooms • 2 Bathrooms • 2-Car Garage

WEST INDIES ELEVATION

MODERN FARMHOUSE ELEVATION

FRENCH COUNTRY ELEVATION

TRANSITIONAL ELEVATION

TRADITIONAL ELEVATION

### CLOVERDALE

Approx. 1,867 Sq. Ft. • 3 Bedrooms • 2 Bathrooms • 2-Car Garage