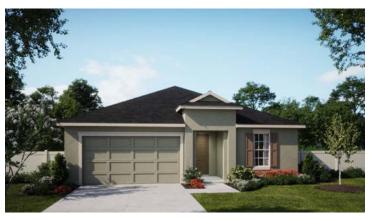

## CLOVERDALE

Approx. 1,867 Sq. Ft. • 3 Bedrooms • 2 Bathrooms • 2-Car Garage

WEST INDIES ELEVATION

MODERN FARMHOUSE ELEVATION

FRENCH COUNTRY ELEVATION

TRANSITIONAL ELEVATION

TRADITIONAL ELEVATION

### CLOVERDALE

Approx. 1,867 Sq. Ft. • 3 Bedrooms • 2 Bathrooms • 2-Car Garage