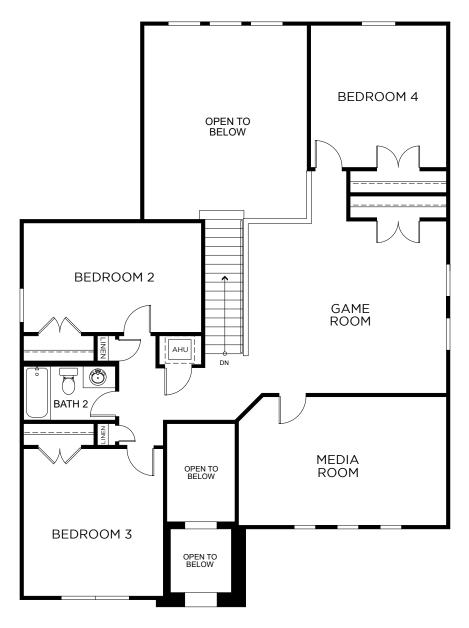

# St. Johns Preserve

## ALEXANDRIA II

Approx. 3,035 Sq. Ft. • 4 Bedrooms + Game Room + Study 2.5 Bathrooms • 2-Car Garage

SECOND FLOOR