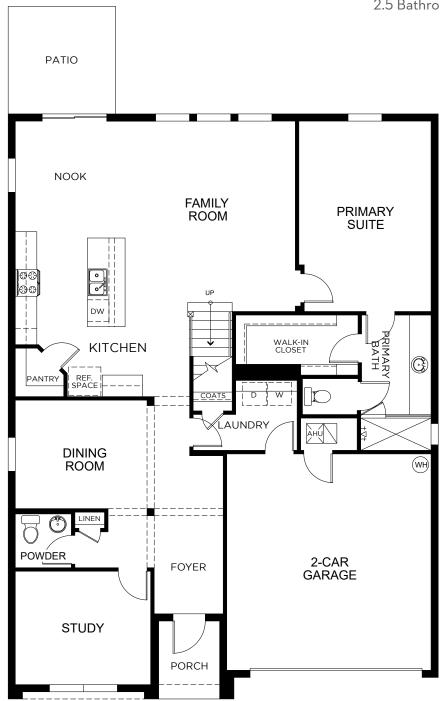

## St. Johns Preserve

### ALEXANDRIA II

Approx. 3,035 Sq. Ft. • 4 Bedrooms + Game Room + Study
2.5 Bathrooms • 2-Car Garage

FIRST FLOOR

#### 2442 PINWHERRY ST., PALM BAY, FL 32907 • (321) 218-4144

© 2024 Landsea Homes US Corporation. LANDSEA" and LIVE IN YOUR ELEMENT" are federally registered trademarks of Landsea. Plans, pricing, availability, product information, square footage, amenities and community/ neighborhood information are subject to change without notice or obligation. Floor plans are for representational purposes only and may not reflect the exact features or dimensions of your home. Renderings are artist's conceptions. Home(s) shown may not represent actual homesite(s) for sale. Mode(s) do (de)sey not display racial preference. Square footage is approximate. Some features and options shown may not be offered in your community. Please see the signed purchase agreement for additional information, disclosures and disclaimers relating to your home. All rights reserved and strictly enforced. This is not an offering where prohibited by law. No information contained herein shall be deemed to constitute a representation or warranty of any kind. Please consult a Landsea Homes sales representative for details. GGC #1507971. Landsea Mortgage is a division of HFM, Inc. - NMLS #2893. NFM, Inc. is an equal housing lender. NFM, Inc. dba Landsea Homes sales representative for details. GGC #1507971. Landsea Mortgage landsea home. You are entitled to shop around for the best lender/real estate company for you. This is not a credit decision or a commitment to lend. Landsea Mortgage cannot predict where rates will be in the future. Make sure you understand the features associated with the loan program you choose and that it meets your unique financial needs. For full agency and state licensing information, please visit www.nfmlending.com/licensing. NFM, Inc.'s NMLS #2893 (www.nmlsconsumeraccess.org). NFM, Inc. is not affiliated with, or an agent or division of, a governmental agency or depository institution. Landsea Mortgage powered by NFM Tempe branch is located at 850 West Elliot Road, Suite 101, Tempe, AZ 85284. Branch NMLS #1490627. Branch licensing information: AZ 0121417. NFM, Inc. dba NFM Lending. NFM,