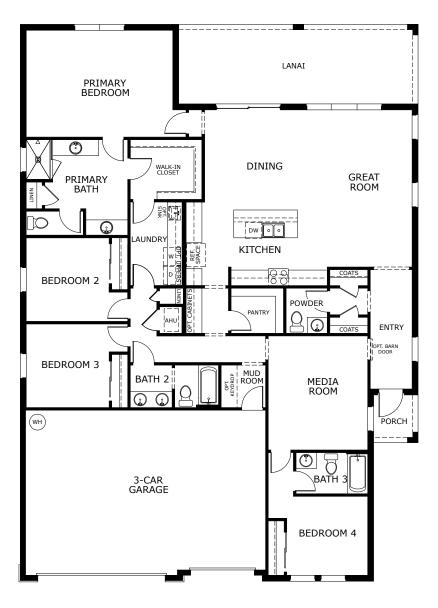

### LONGLEAF

2,408 Square Feet | 4 Bedrooms | 3.5 Baths | 3-Car Garage

FIRST FLOOR