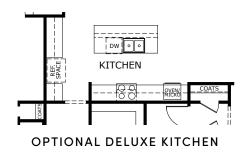

# LONGLEAF

2,408 Square Feet | 4 Bedrooms | 3.5 Baths | 3-Car Garage

**OPTIONAL DELUXE** PRIMARY BATH

2063 Killian Drive NE, Palm Bay, FL 32905 • (321) 346-9497

© 2024 Landsea Homes US Corporation. LANDSEA\* and LIVE IN YOUR ELEMENT\* are federally registered trademarks of Landsea. Plans, terms, pricing, square footage, product information, features, promotions, amenities and community/neighborhood information are subject to change without notice or obligation. Renderings do not represent actual homesites. Models do not reflect racial preference. Square footage is approximate. Floor plans and site map are for representational purposes only, subject to change and not to scale. Please see the actual purchase agreement for additional information, disclosures and disclaimers relating to your home and its features. Individual energy costs and savings may vary. Landsea Homes does not guarantee any specific level of energy costs or savings. All rights reserved and strictly enforced. This is not an offering where prohibited by law. No information contained herein shall be deemed to constitute a representation or warranty of any kind. Please consult a Landsea Homes sales representative for details. CGC #1507971. Landsea Mortgage is a division of NFM, Inc. NFM, Inc. is an equal housing lender. NFM, Inc. dba Landsea Mortgage has a financial relationship with the homebuilder Landsea Homes, and you may choose not to use NFM, Inc. dba Landsea Mortgage as your lender in connection with the purchase of a Landsea home. You are entitled to shop around for the best lender/real estate company for you. For full agency and state licensing information, please visit www.nfmlending.com/licensing. NFM, Inc.'s NMLS #2893 (www.nmlsconsumeraccess.org). NFM, Inc. is not affiliated with, or an agent or division of, a governmental agency or depository institution. Landsea Mortgage powered by NFM Tempe branch is located at 850 West Elliot Road, Suite 101, Tempe, AZ 85284. Branch NMLS #1490627. Copyright © 2024. 🖻