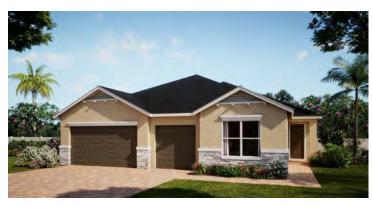

## LONGLEAF

2,408 Square Feet | 4 Bedrooms | 3.5 Baths | 3-Car Garage

**ELEVATION 1 - CRAFTSMAN** 

**ELEVATION 2 - FRENCH COUNTRY** 

**ELEVATION 5 - WEST INDIES** 

**ELEVATION 8 - WEST INDIES 2** 

**ELEVATION 9 - MODERN FARMHOUSE** 