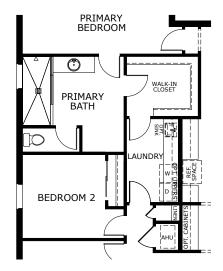

# LONGLEAF

2,408 Square Feet | 4 Bedrooms | 3.5 Baths | 3-Car Garage

**OPTIONAL DELUXE** PRIMARY BATH

2063 Killian Drive NE, Palm Bay, FL 32905 • (321) 346-9497

© 2024 Landsea Homes US Corporation. LANDSEA\* and LIVE IN YOUR ELEMENT\* are federally registered trademarks of Landsea. Plans, terms, pricing, square footage, product information, features, promotions, amenities and community/neighborhood information are subject to change without notice or obligation. Renderings do not represent actual homesites. Models do not reflect racial preference. Square footage is approximate. Floor plans and site map are for representational purposes only, subject to change and not to scale. Please see the actual purchase agreement for additional information, disclosures and disclaimers relating to your home and its features. Individual energy costs and savings may vary. Landsea Homes does not guarantee any specific level of energy costs or savings. All rights reserved and strictly enforced. This is not an offering where prohibited by law. No information contained herein shall be deemed to constitute a representation or warranty of any kind. Please consult a Landsea Homes sales representative for details. CGC #1507971. Landsea Mortgage is a division of NFM, Inc. NFM, Inc. is an equal housing lender. NFM, Inc. dba Landsea Mortgage has a financial relationship with the homebuilder Landsea Homes, and you may choose not to use NFM, Inc. dba Landsea Mortgage as your lender in connection with the purchase of a Landsea home. You are entitled to shop around for the best lender/real estate company for you. For full agency and state licensing information, please visit www.nfmlending.com/licensing. NFM, Inc.'s NMLS #2893 (www.nmlsconsumeraccess.org). NFM, Inc. is not affiliated with, or an agent or division of, a governmental agency or depository institution. Landsea Mortgage powered by NFM Tempe branch is located at 850 West Elliot Road, Suite 101, Tempe, AZ 85284. Branch NMLS #1490627. Copyright © 2024. 🖻