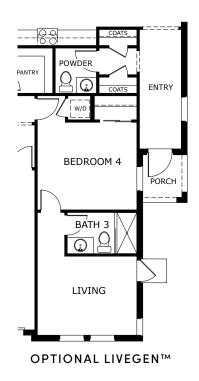

# LONGLEAF

2,408 Square Feet | 4 Bedrooms | 3.5 Baths | 3-Car Garage

**OPTIONAL DELUXE** PRIMARY BATH

2063 Killian Drive NE, Palm Bay, FL 32905 • (321) 346-9497

© 2024 Landsea Homes US Corporation. LANDSEA\* and LIVE IN YOUR ELEMENT\* are federally registered trademarks of Landsea. Plans, terms, pricing, square footage, product information, features, promotions, amenities and community/neighborhood information are subject to change without notice or obligation. Renderings do not represent actual homesites. Models do not reflect racial preference. Square footage is approximate. Floor plans and site map are for representational purposes only, subject to change and not to scale. Please see the actual purchase agreement for additional information, disclosures and disclaimers relating to your home and its features. Individual energy costs and savings may vary. Landsea Homes does not guarantee any specific level of energy costs or savings. All rights reserved and strictly enforced. This is not an offering where prohibited by law. No information contained herein shall be deemed to constitute a representation or warranty of any kind. Please consult a Landsea Homes sales representative for details. CGC #1507971. Landsea Mortgage is a division of NFM, Inc. NFM, Inc. is an equal housing lender. NFM, Inc. dba Landsea Mortgage has a financial relationship with the homebuilder Landsea Homes, and you may choose not to use NFM, Inc. dba Landsea Mortgage as your lender in connection with the purchase of a Landsea home. You are entitled to shop around for the best lender/real estate company for you. For full agency and state licensing information, please visit www.nfmlending.com/licensing. NFM, Inc.'s NMLS #2893 (www.nmlsconsumeraccess.org). NFM, Inc. is not affiliated with, or an agent or division of, a governmental agency or depository institution. Landsea Mortgage powered by NFM Tempe branch is located at 850 West Elliot Road, Suite 101, Tempe, AZ 85284. Branch NMLS #1490627. Copyright © 2024. 🖻