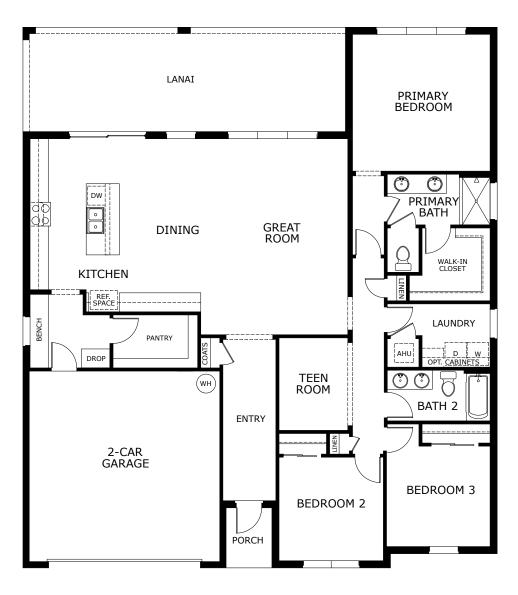

## **EVERGREEN**

1,994 Square Feet | 3 Bedrooms | 2 Baths | 2-Car Garage

**OPTIONAL DELUXE KITCHEN** 

FIRST FLOOR

2063 Killian Drive NE, Palm Bay, FL 32905 • (321) 346-9497

© 2024 Landsea Homes US Corporation. LANDSEA" and LIVE IN YOUR ELEMENT" are federally registered trademarks of Landsea. Plans, terms, pricing, square footage, product information, features, promotions, amenities and community/neighborhood information are subject to change without notice or obligation. Renderings do not represent actual homesites. Models do not reflect racial preference. Square footage is approximate. Floor plans and site map are for representational purposes only, subject to change and not to scale. Please see the actual purchase agreement for additional information, disclosures and disclaimers relating to your home and its features. Individual energy costs and savings may vary. Landsea Homes does not guarantee any specific level of energy costs or savings. All rights reserved and strictly enforced. This is not an offering where prohibited by law. No information contained herein shall be deemed to constitute a representation or warranty of any kind. Please consult a Landsea Homes sales representative for details. CGC #1507971. Landsea Mortgage is a division of NFM, Inc. NFM, Inc. is an equal housing lender. NFM, Inc. dba Landsea Mortgage has a financial relationship with the homebuilder Landsea Homes, and you may choose not to use NFM, Inc. dba Landsea Mortgage as your lender in connection with the purchase of a Landsea home. You are entitled to shop around for the best lender/real estate company for you. For full agency and state licensing information, please visit www.nfmlending.com/licensing. NFM, Inc.'s MINLS #2893 (www.milsconsumeraccess.org). NFM, Inc.'s Shill, Inc.'s MINLS #2893 (www.milsconsumeraccess.org). NFM, Inc.'s Shill, Inc.'s MINLS #2893 (www.milsconsumeraccess.org). NFM, Inc.'s Shill, Inc.'s MINLS #2893 (www.milsconsumeraccess.org). NFM, Inc.'s Challed with, or an agent or division of, a governmental agency or depository institution. Landsea Mortgage powered by NFM Tempe branch is located at 850 West Elliot Road, Suite 101, Tempe, AZ 85284. Branch NMLS #1490627. Copyright © 2024