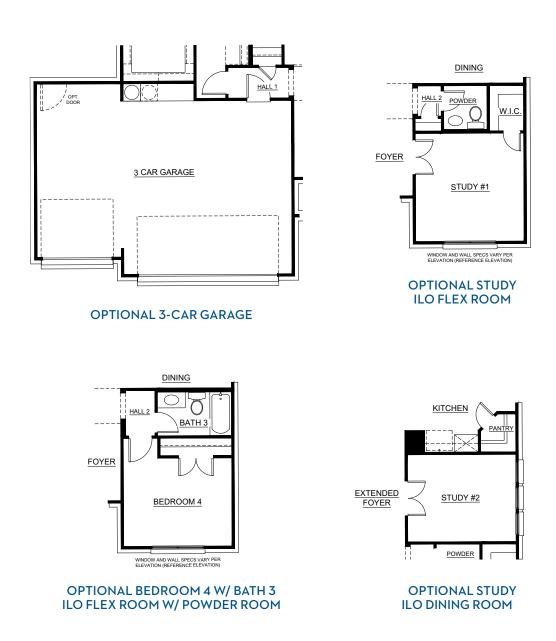

and site maps are for representational purposes only, subject to change without notice or obligation. Square footage is approximate. Floor plans, renderings and site maps are for representational purposes only. Subject to change without notice or obligation. Square footage is approximate. Floor plans, renderings and site maps are for representational purposes only. Landsea Homes does not guarantee any specific level of energy costs or savings. All rights reserved and strictly enforced. This is not an offering where prohibited by law. No information contained herein shall be deemed to constitute a representation or warranty of any kind. Please consult a Landsea Homes sales representative for details.  $\square$ 



# Concept 2492

2,515 Square Feet • 3 Bedrooms • 2.5 Baths • 2-Car Garage



#### 4413 Sweet Acres Avenue, Joshua, TX 76058 • (817) 670-5958

© 2024 Landsea Homes US Corporation. LANDSEA\* and LIVE IN YOUR ELEMENT\* are federally registered trademarks of Landsea. Plans, terms, pricing, square footage, product information, features, promotions, amenities and community/neighborhood information are subject to change without notice or obligation. Square footage is approximate. Floor plans, renderings and site maps are for representational purposes only, subject to change and not to scale. Homes shown do not represent actual homesites. Please see the actual purchase agreement for additional information, disclosures and disclaimers relating to your home and its features. Individual energy costs and savings may vary. Landsea Homes does not guarantee any specific level o