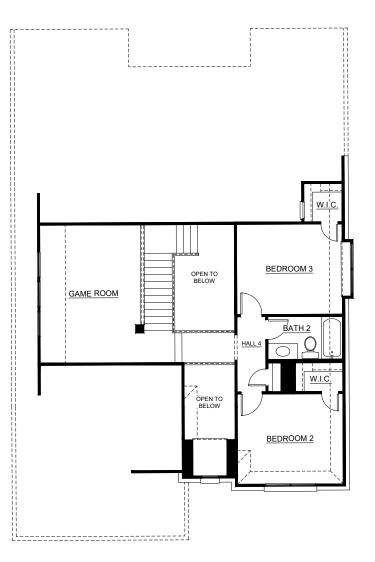

# Concept 2492

2,515 Square Feet • 3 Bedrooms • 2.5 Baths • 2-Car Garage

**FIRST FLOOR** 

**SECOND FLOOR** 