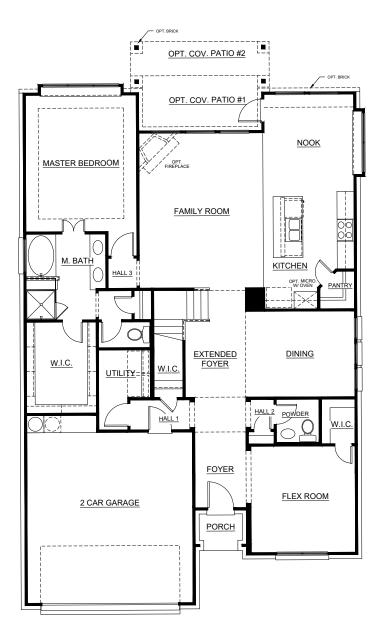

# Concept 2492

2,515 Square Feet • 3 Bedrooms • 2.5 Baths • 2-Car Garage

**FIRST FLOOR** 

**SECOND FLOOR** 