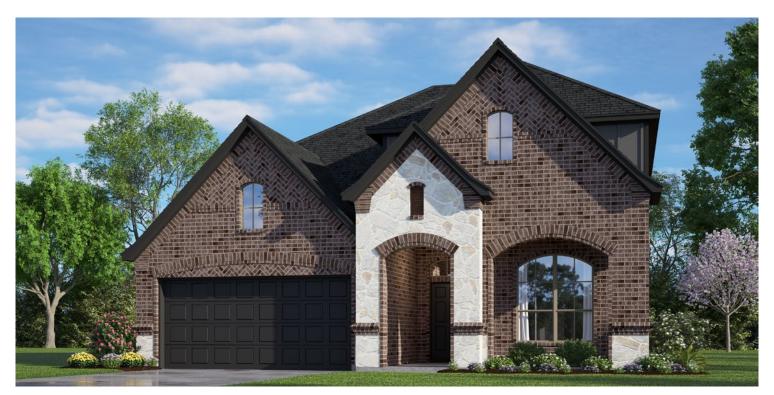

### Silo Mills - Select Series

### Concept 2492

2,515 Square Feet • 3 Bedrooms • 2.5 Baths • 2-Car Garage

**ELEVATION D - STONE** 

**ELEVATION A** 

**ELEVATION B - STONE** 

ELEVATION A - STONE

**ELEVATION B** 

ELEVATION C

**ELEVATION C - STONE** 

**ELEVATION D** 