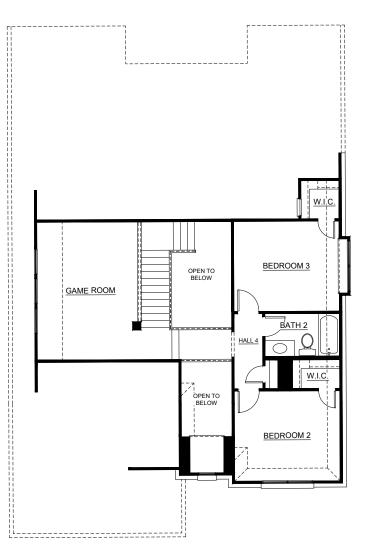

# Concept 2492

2,515 Square Feet • 3 Bedrooms • 2.5 Baths • 2-Car Garage

**FIRST FLOOR** 

**SECOND FLOOR** 

## Concept 2492

2,515 Square Feet • 3 Bedrooms • 2.5 Baths • 2-Car Garage