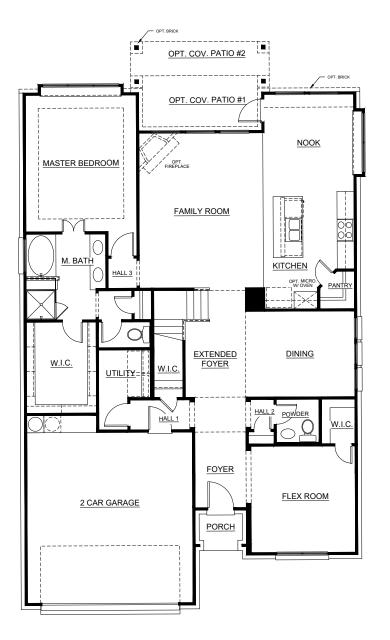

# Concept 2492

2,515 Square Feet • 3 Bedrooms • 2.5 Baths • 2-Car Garage

**FIRST FLOOR** 

**SECOND FLOOR** 

## Concept 2492

2,515 Square Feet • 3 Bedrooms • 2.5 Baths • 2-Car Garage