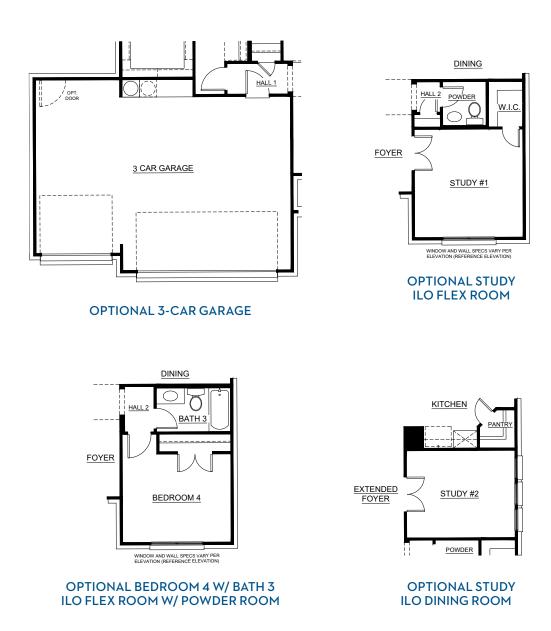

# Concept 2492

2,515 Square Feet • 3 Bedrooms • 2.5 Baths • 2-Car Garage

**FIRST FLOOR** 

**SECOND FLOOR** 

## Concept 2492

2,515 Square Feet • 3 Bedrooms • 2.5 Baths • 2-Car Garage