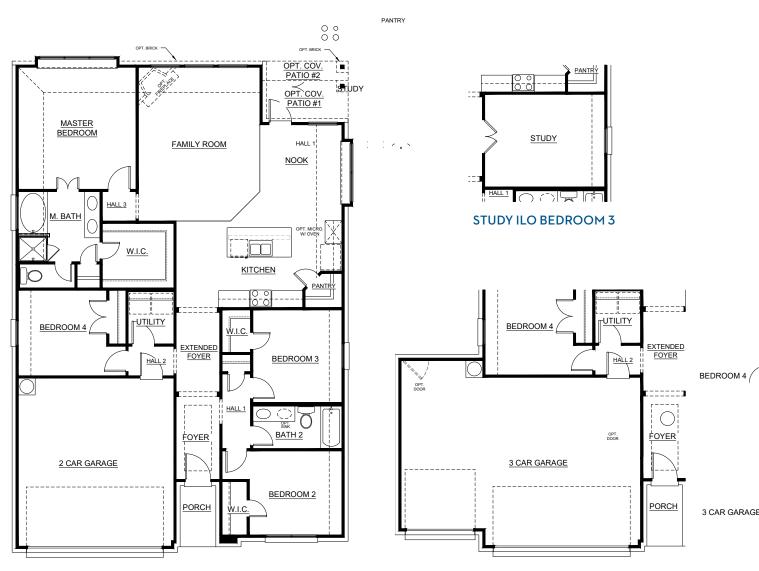

## Concept 1790

1,812 Square Feet • 4 Bedrooms • 2 Baths • 2-Car Garage

**OPTIONAL 3-CAR GARAGE** 