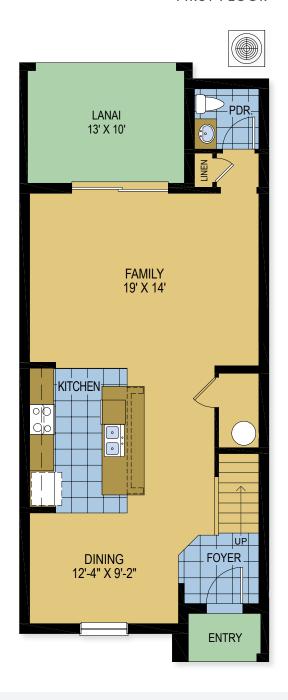

## Legacy Landings

### **CLARE**

1,603 Square Feet • 3 Bedrooms • 2.5 Baths

#### FIRST FLOOR

#### SECOND FLOOR





1234 Sand Torch Circle, Davenport, FL 33837 • (407) 559-8701

© 2024 Landsea Homes US Corporation. LANDSEA" and LIVE IN YOUR ELEMENT" are federally registered trademarks of Landsea. Plans, terms, pricing, square footage, product information, features, promotions, amenities and community/neighborhood information are subject to change without notice or obligation. Square footage is approximate. Floor plans and site map are for representational purposes only, subject to change and not to scale. Please see the actual purchase agreement for additional information, disclosures and disclaimers relating to your home and its features. Individual energy costs and savings may vary. Landsea Homes does not guarantee any specific level of energy costs or savings. All rights reserved and strictly enf