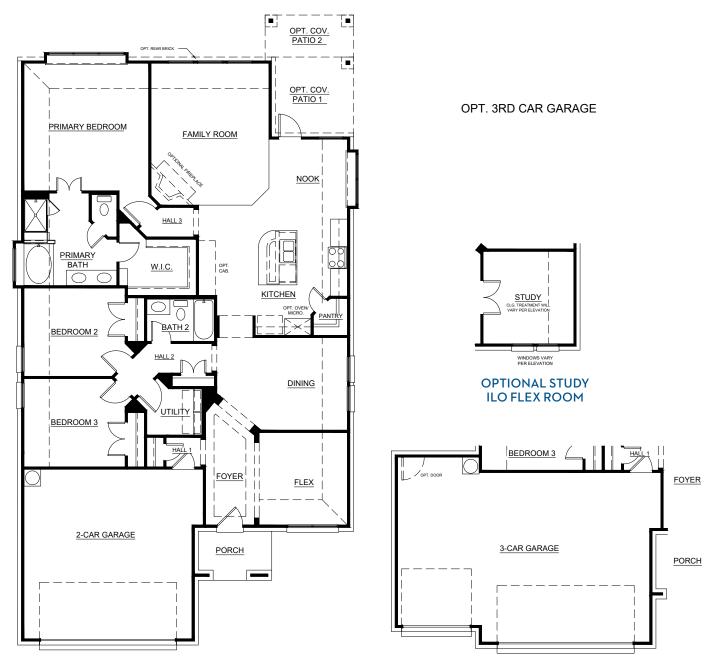

## Concept 1991

1,991 Square Feet • 3 Bedrooms • 2 Baths • 2-Car Garage

PORCH

**OPTIONAL 3-CAR GARAGE** 

STUDY