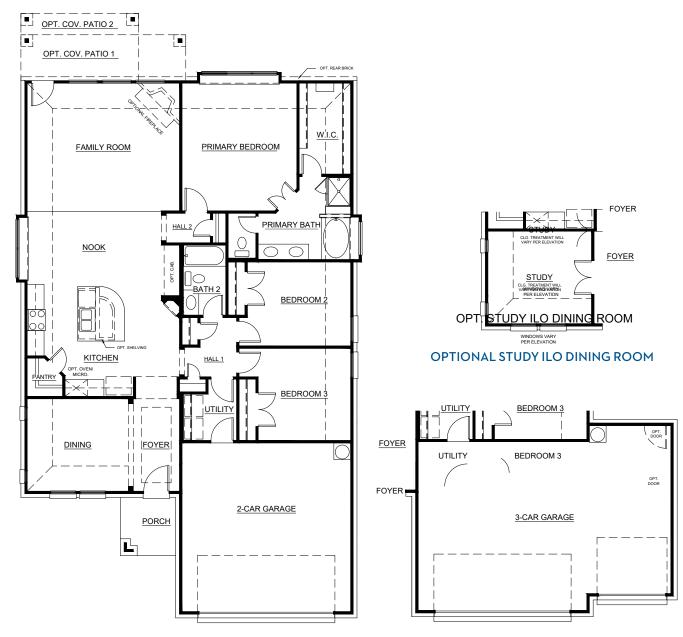

# Concept 1849

1,849 Square Feet • 3 Bedrooms • 2 Baths • 2-Car Garage

#### **OPTIONAL 3-CAR GARAGE**

## 3RD CAR GARAGE OPTION