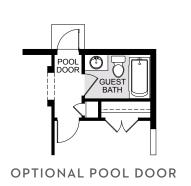

OPTIONAL BEDROOM 5 AND FULL BATH

OPTIONAL PRIMARY BATH
GARDEN TUB

OPTIONAL EXTENDED COVERED LANAI