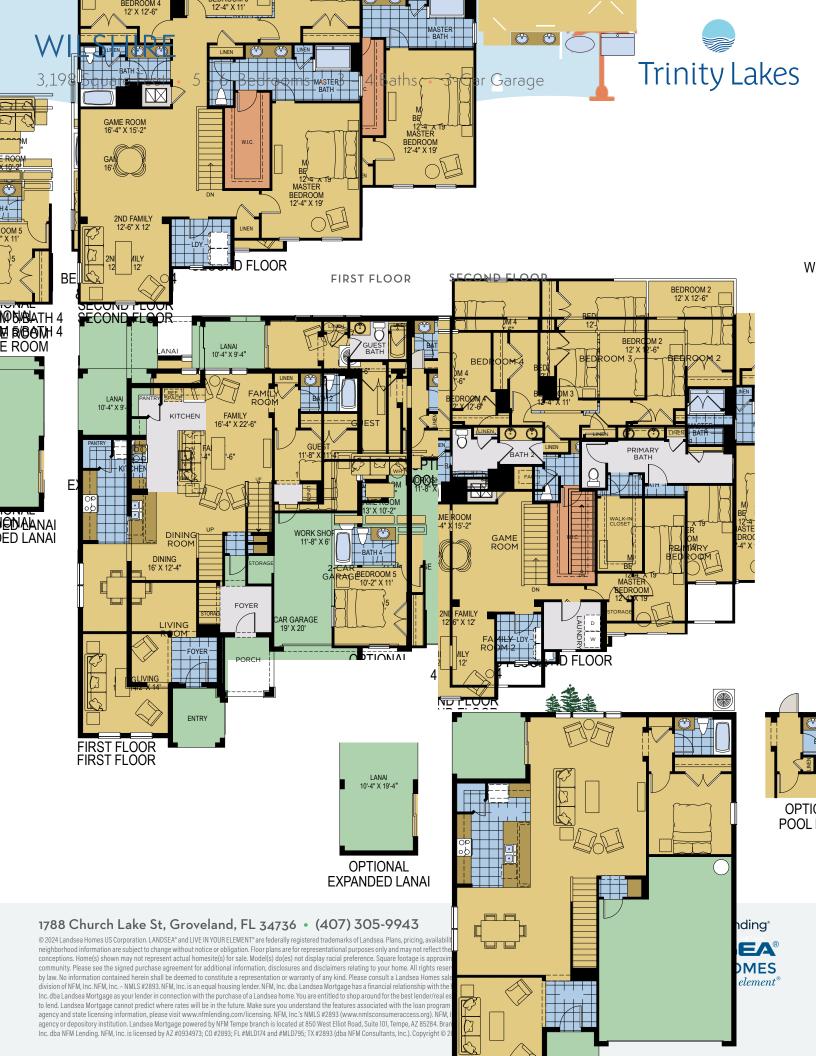

OPTIONAL BEDROOM 5 AND FULL BATH

OPTIONAL PRIMARY BATH
GARDEN TUB

OPTIONAL EXTENDED COVERED LANAI