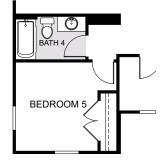

OPTIONAL BEDROOM 5 AND FULL BATH

OPTIONAL PRIMARY BATH
GARDEN TUB

OPTIONAL EXTENDED COVERED LANAI