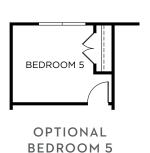

## **NEWCASTLE**

2,560 Square Feet • 4 – 5 Bedrooms • 2.5 – 3.5 Baths • 2-Car Garage

OPTIONAL GUEST SUITE WITH FULL BATH

OPTIONAL EXTENDED COVERED LANAI

OPTIONAL LUXURY PRIMARY SUITE