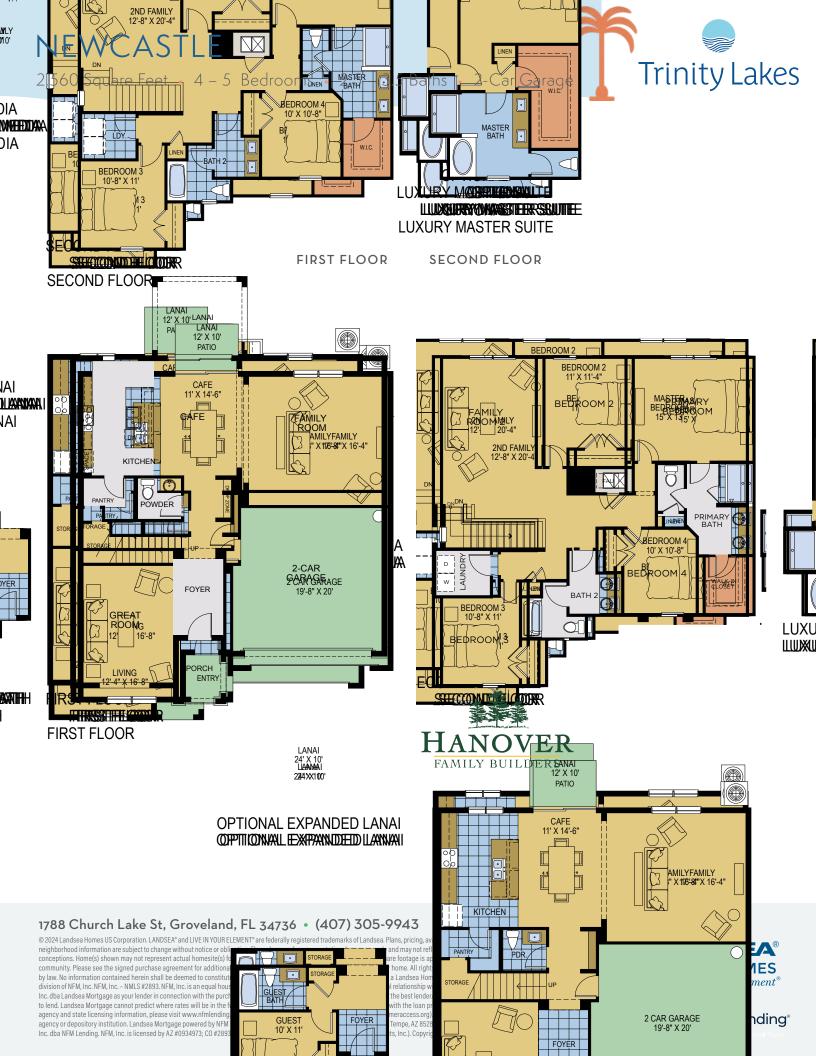

## **NEWCASTLE**

2,560 Square Feet • 4 – 5 Bedrooms • 2.5 – 3.5 Baths • 2-Car Garage

OPTIONAL GUEST SUITE WITH FULL BATH

OPTIONAL EXTENDED COVERED LANAI

OPTIONAL LUXURY PRIMARY SUITE