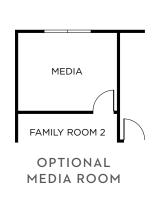

## **NEWCASTLE**

2,560 Square Feet • 4 – 5 Bedrooms • 2.5 – 3.5 Baths • 2-Car Garage

OPTIONAL GUEST SUITE WITH FULL BATH

OPTIONAL EXTENDED COVERED LANAI

OPTIONAL LUXURY PRIMARY SUITE