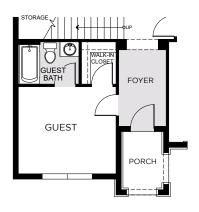

## **NEWCASTLE**

2,560 Square Feet • 4 – 5 Bedrooms • 2.5 – 3.5 Baths • 2-Car Garage

OPTIONAL GUEST SUITE WITH FULL BATH

OPTIONAL EXTENDED COVERED LANAI

OPTIONAL LUXURY PRIMARY SUITE