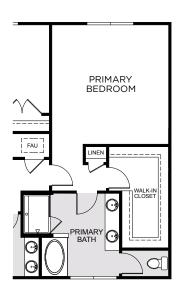

## **NEWCASTLE**

2,560 Square Feet • 4 – 5 Bedrooms • 2.5 – 3.5 Baths • 2-Car Garage

OPTIONAL GUEST SUITE WITH FULL BATH

OPTIONAL EXTENDED COVERED LANAI

OPTIONAL LUXURY PRIMARY SUITE