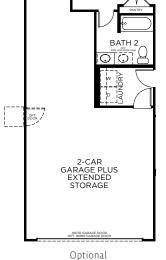

## **OPTIONAL FEATURES**

Optional Tub and Shower at Primary Bath

Optional Gourmet Kitchen

Optional Bedroom 4 in Lieu of Study

Optional Double Doors at Study

2-Car Garage with Storage