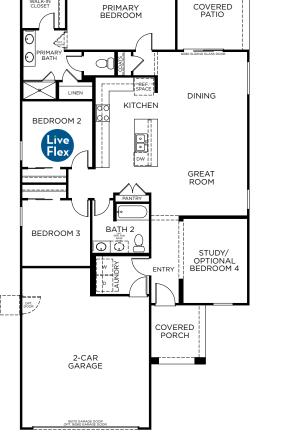

# **MADERA**

1,580 Square Feet
3 - 4 Bedrooms + Study
2 Baths
2-Car Garage + Storage

## **OPTIONAL FEATURES**

Optional Tub and Shower at Primary Bath

Optional Gourmet Kitchen

Optional Bedroom 4 in Lieu of Study

Optional Double Doors at Study

2-Car Garage with Storage