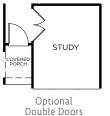

## COTTONWOOD

2,786 Square Feet
4 - 6 Bedrooms + Loft + Study
2.5 - 3 Baths
2-Car Garage

at Study

Optional Bedroom 5 in Lieu of Super Loft

Optional Bedroom 6 and Bath 3 in Lieu of Study and Powder