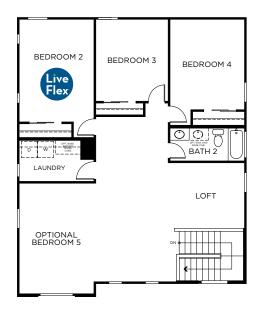

## COTTONWOOD

2,786 Square Feet
4 - 6 Bedrooms + Loft + Study
2.5 - 3 Baths
2-Car Garage

at Study

Optional Bedroom 5 in Lieu of Super Loft

Optional Bedroom 6 and Bath 3 in Lieu of Study and Powder