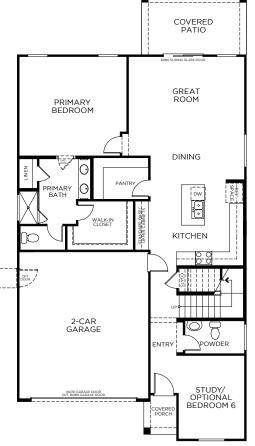

## COTTONWOOD

2,786 Square Feet
4 - 6 Bedrooms + Loft + Study
2.5 - 3 Baths
2-Car Garage

at Study

Optional Bedroom 5 in Lieu of Super Loft

Optional Bedroom 6 and Bath 3 in Lieu of Study and Powder