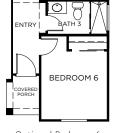

## COTTONWOOD

2,786 Square Feet
4 - 6 Bedrooms + Loft + Study
2.5 - 3 Baths
2-Car Garage

at Study

Optional Bedroom 5 in Lieu of Super Loft

Optional Bedroom 6 and Bath 3 in Lieu of Study and Powder