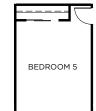

## COTTONWOOD

2,786 Square Feet
4 - 6 Bedrooms + Loft + Study
2.5 - 3 Baths
2-Car Garage

at Study

Optional Bedroom 5 in Lieu of Super Loft

Optional Bedroom 6 and Bath 3 in Lieu of Study and Powder