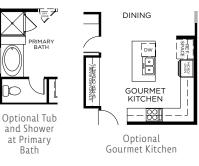

## COTTONWOOD

2,786 Square Feet
4 - 6 Bedrooms + Loft + Study
2.5 - 3 Baths
2-Car Garage

at Study

Optional Bedroom 5 in Lieu of Super Loft

Optional Bedroom 6 and Bath 3 in Lieu of Study and Powder