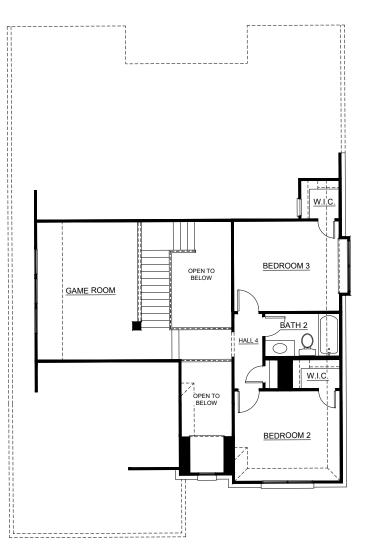

# Concept 2492

2,515 Square Feet • 3 Bedrooms • 2.5 Baths • 2-Car Garage

FIRST FLOOR

**SECOND FLOOR** 

## Concept 2492

2,515 Square Feet • 3 Bedrooms • 2.5 Baths • 2-Car Garage