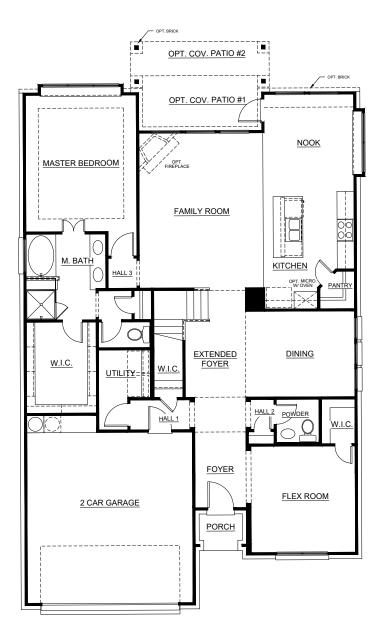

# Concept 2492

2,515 Square Feet • 3 Bedrooms • 2.5 Baths • 2-Car Garage

FIRST FLOOR

**SECOND FLOOR** 

## Concept 2492

2,515 Square Feet • 3 Bedrooms • 2.5 Baths • 2-Car Garage