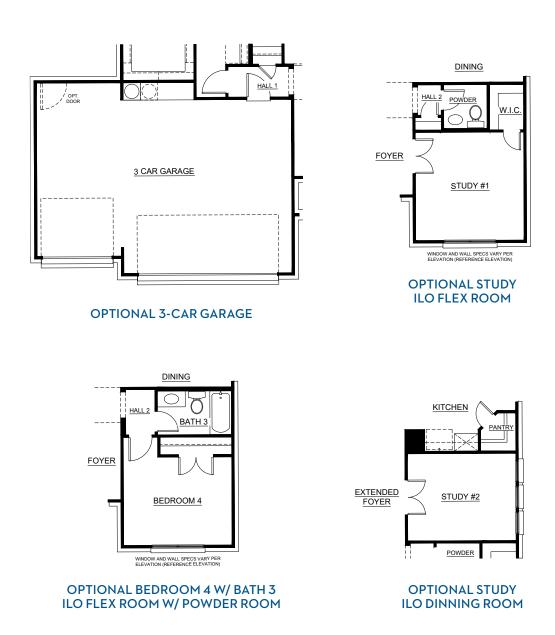

# Concept 2492

2,515 Square Feet • 3 Bedrooms • 2.5 Baths • 2-Car Garage

FIRST FLOOR

**SECOND FLOOR** 

## Concept 2492

2,515 Square Feet • 3 Bedrooms • 2.5 Baths • 2-Car Garage