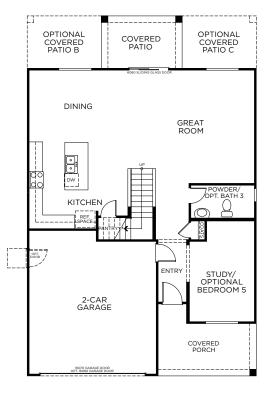

#### FIRST FLOOR

### **OPTIONAL FEATURES**

Optional Double Doors

at Study

ENTRY

BEDROOM 5

Optional Tub and Shower at Primary Bath