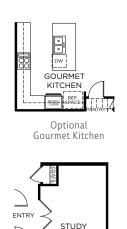

### **OPTIONAL FEATURES**

Optional Double Doors

at Study

ENTRY

BEDROOM 5

Optional Tub and Shower at Primary Bath