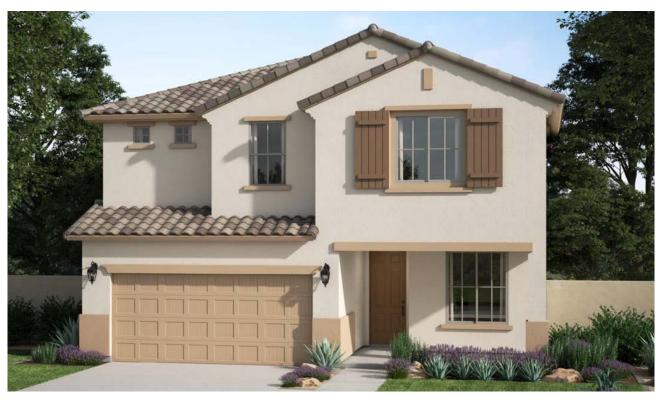

## **SPANISH ELEVATION**

**CRAFTSMAN ELEVATION**Shown with optional stone

DESERT PRAIRIE ELEVATION

Shown with optional stone

## **ASPEN**

2,624 Square Feet
4 - 5 Bedrooms + Loft + Study
2.5 - 3 Baths
2-Car Garage