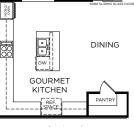

# ANTELOPE

2,162 Square Feet 3 – 5 Bedrooms + Loft + Study 2.5 – 3 Baths 2-Car Garage

dc

OPT.

OPTIONAL

COVERED

PATIO C

KITCHEN

2-CAR GARAGE

REF. SPACE

COVERED PATIO

DINING

PANTR