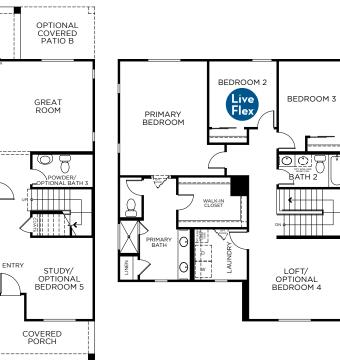

# ANTELOPE

2,162 Square Feet 3 – 5 Bedrooms + Loft + Study 2.5 – 3 Baths 2-Car Garage

dc

OPT.

OPTIONAL

COVERED

PATIO C

KITCHEN

2-CAR GARAGE

REF. SPACE

COVERED PATIO

DINING

PANTR

## **SECOND FLOOR**

#### **OPTIONAL FEATURES**

STUDY

Optional

at Study

Optional Bedroom 5 and Bath 3 in Lieu of Study and Powder

Optional Gourmet Kitchen