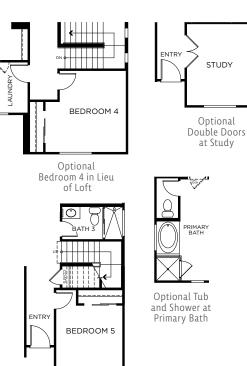

## **SECOND FLOOR**

#### **OPTIONAL FEATURES**

STUDY

Optional

at Study

Optional Bedroom 5 and Bath 3 in Lieu of Study and Powder

Optional Gourmet Kitchen