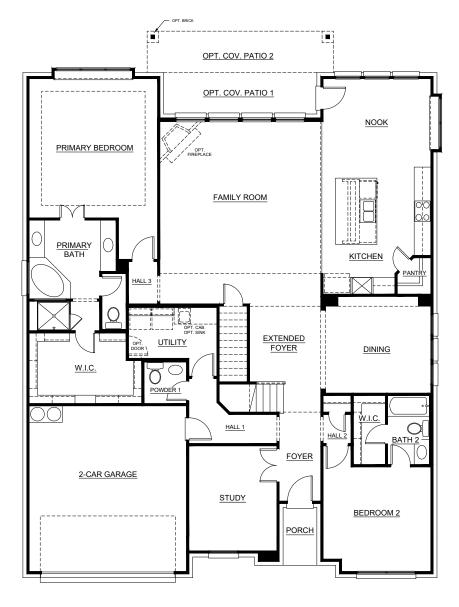

## Concept 3473

3,473 Square Feet • 4 Bedrooms • 3.5 Baths • 2-Car Garage

**FIRST FLOOR** 