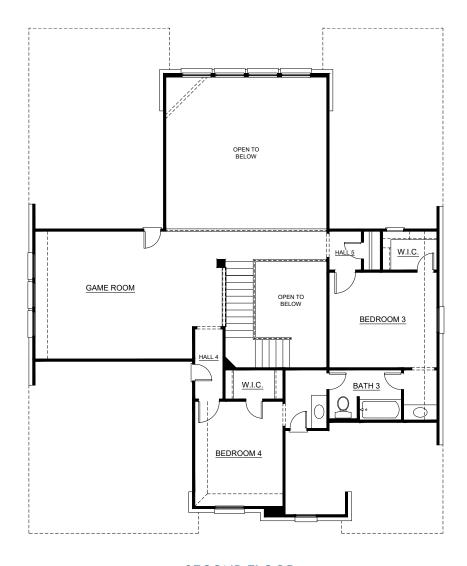

## Concept 3473

3,473 Square Feet • 4 Bedrooms • 3.5 Baths • 2-Car Garage

**SECOND FLOOR** 