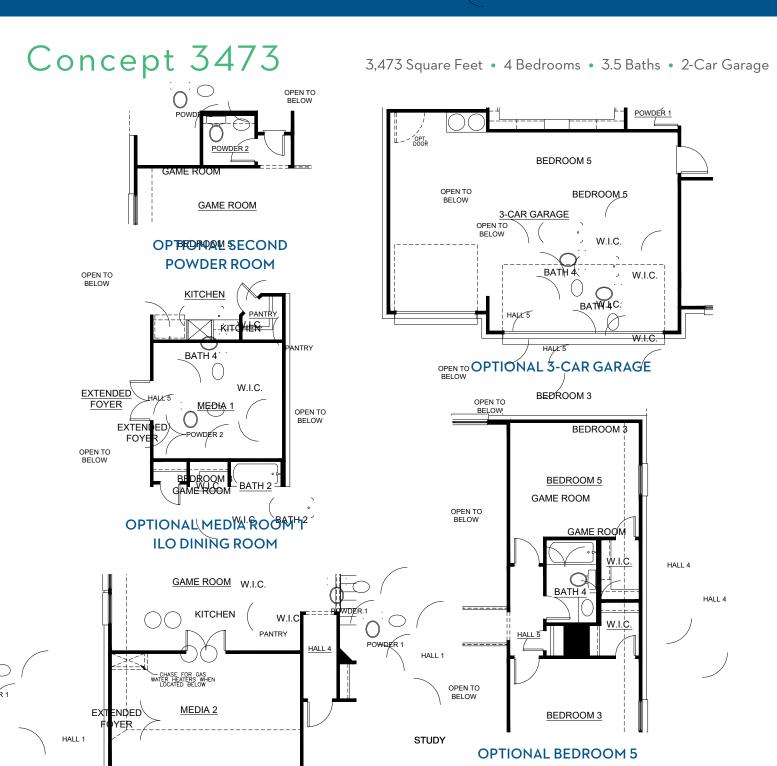

## Concept 3473

3,473 Square Feet • 4 Bedrooms • 3.5 Baths • 2-Car Garage

**ELEVATION D - STONE** 

**ELEVATION A** 

**ELEVATION A - STONE** 

**ELEVATION B** 

**ELEVATION B - STONE** 

**ELEVATION C** 

## 3117 Blue Hill Drive, Burleson, TX 76028 • (817) 910-6256

OPTIONAL MEDIA ROOM 2

STUDY

© 2024 Landsea Homes US Corporation. LANDSEA\* and LIVE IN YOUR ELEMENT\* are federally registered trademarks of Landsea. Plans, terms, pricing, square footage, product information, features, promotions, amenities and community/neighborhood information are subject to change without notice West Setion. Square footage is approximate. Door plans, renderings and site maps are for representational purposes only, subject to change and not to scale. Homes shown do not represent actual homesites. Please see the actual purchase agree medit for additional information, disclosures and disclaimers relating to your home and its features. Individual energy costs and savings may vary. Landsea Homes does not guarantee any specific level of energy costs of a savings. All rights reserved and strictly enforced. This is not an offering where prohibited by law. No information contained herein shall be deemed ToxyrisToxyrisToxyrisToxyrisToxyrisToxyrisToxyrisToxyrisToxyrisToxyrisToxyrisToxyrisToxyrisToxyrisToxyrisToxyrisToxyrisToxyrisToxyrisToxyrisToxyrisToxyrisToxyrisToxyrisToxyrisToxyrisToxyrisToxyrisToxyrisToxyrisToxyrisToxyrisToxyrisToxyrisToxyrisToxyrisToxyrisToxyrisToxyrisToxyrisToxyrisToxyrisToxyrisToxyrisToxyrisToxyrisToxyrisToxyrisToxyrisToxyrisToxyrisToxyrisToxyrisToxyrisToxyrisToxyrisToxyrisToxyrisToxyrisToxyrisToxyrisToxyrisToxyrisToxyrisToxyrisToxyrisToxyrisToxyrisToxyrisToxyrisToxyrisToxyrisToxyrisToxyrisToxyrisToxyrisToxyrisToxyrisToxyrisToxyrisToxyrisToxyrisToxyrisToxyrisToxyrisToxyrisToxyrisToxyrisToxyrisToxyrisToxyrisToxyrisToxyrisToxyrisToxyrisToxyrisToxyrisToxyrisToxyrisToxyrisToxyrisToxyrisToxyrisToxyrisToxyrisToxyrisToxyrisToxyrisToxyrisToxyrisToxyrisToxyrisToxyrisToxyrisToxyrisToxyrisToxyrisToxyrisToxyrisToxyrisToxyrisToxyrisToxyrisToxyrisToxyrisToxyrisToxyrisToxyrisToxyrisToxyrisToxyrisToxyrisToxyrisToxyrisToxyrisToxyrisToxyrisToxyrisToxyrisToxyrisToxyrisToxyrisToxyrisToxyrisToxyrisToxyrisToxyrisToxyrisToxyrisToxyrisToxyrisToxyrisToxyrisToxyrisToxyrisToxyrisToxyrisToxyrisToxyrisToxyrisToxyrisToxyrisToxyrisToxyri

STUDY WITH BATHROOM 4

GAME ROOM