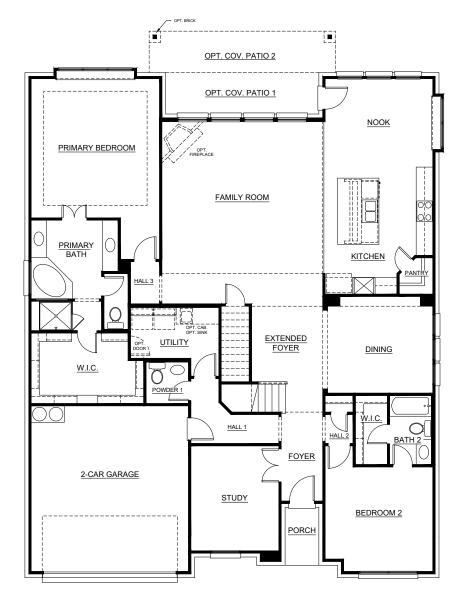

# Concept 3473

3,473 Square Feet • 4 Bedrooms • 3.5 Baths • 2-Car Garage

**FIRST FLOOR** 