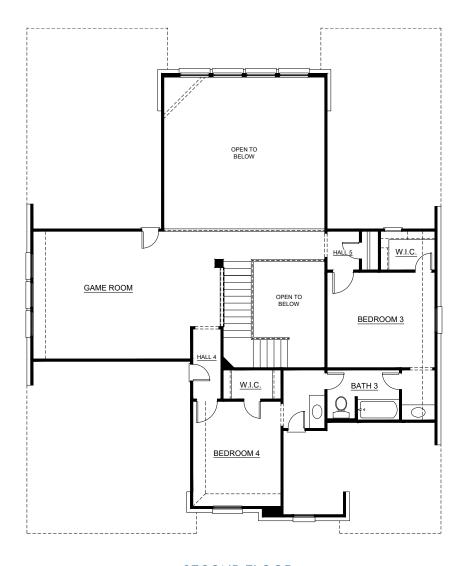

# Concept 3473

3,473 Square Feet • 4 Bedrooms • 3.5 Baths • 2-Car Garage

**SECOND FLOOR** 