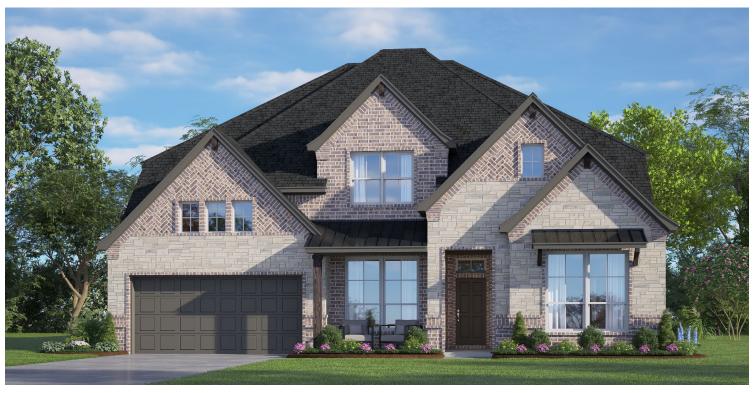

#### **Coyote Crossing**

### Concept 3473

3,473 Square Feet • 4 Bedrooms • 3.5 Baths • 2-Car Garage

**ELEVATION D - STONE** 

**ELEVATION A** 

**ELEVATION A - STONE** 

**ELEVATION B** 

**ELEVATION B - STONE** 

**ELEVATION C** 