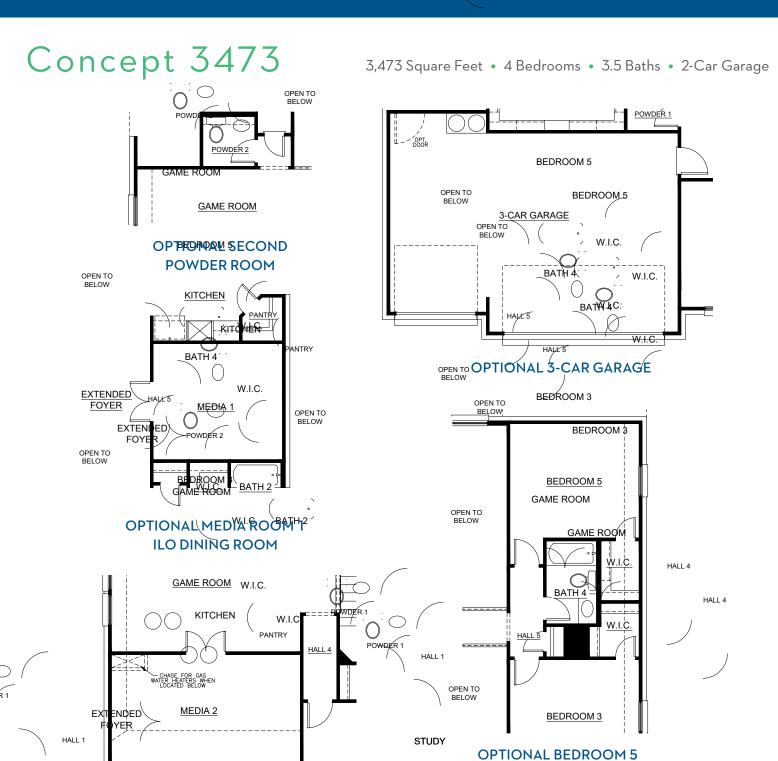

### Concept 3473

3,473 Square Feet • 4 Bedrooms • 3.5 Baths • 2-Car Garage

**ELEVATION D - STONE** 

**ELEVATION A** 

**ELEVATION A - STONE** 

**ELEVATION B** 

**ELEVATION B - STONE** 

**ELEVATION C** 

#### 12529 Yellowstone Street, Godley, TX 76044 • (817) 438-2772

OPTIONAL MEDIA ROOM 2

STUDY

© 2024 Landsea Homes US Corporation. LANDSEA\* and LIVE IN YOUR ELEMENT\* are federally registered trademarks of Landsea. Plans, tw/ms, pricing, square footage, product information, features, promotions, amenities and community/neighborhood information are subject to change without notice Workship to change and not to scale. Homes shown do not represent actual homesites. Please see the actual purchase agree (me)t for additional information, disclosures and disclaimers relating to your home and its features. Individual energy costs and savings may vary. Landsea Homes does not guarantee any specific level of energy costs and savings may vary. Landsea Homes does not guarantee any specific level of energy costs and savings may vary. Landsea Homes does not guarantee any specific level of energy and savings may vary. Landsea Homes some does not guarantee any specific level of energy and savings may vary. Landsea Homes some does not guarantee any specific level of energy and savings may vary. Landsea Homes some does not guarantee any specific level of energy and savings may vary. Landsea Homes some does not guarantee any specific level of energy and savings may vary. Landsea Homes some savings may vary. Landsea Homes vary vary. Landsea Home

STUDY WITH BATHROOM 4

GAME ROOM