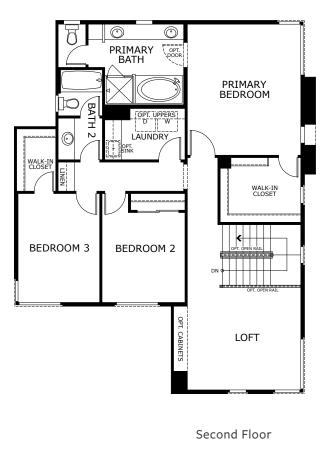

Plan 2 | 4 Bedrooms + Loft | 3 Bathrooms | 2-Car Garage | 2,148 Sq. Ft.

## peri





## www.landseahomes.com/southern-california/peri

## Haven Ave. North of E. Sweet Bay Way, Ontario, CA 91761

© 2024 Landsea Homes. LANDSEA® and LIVE IN YOUR ELEMENT® are federally registered trademarks of Landsea. Bedroom(s) marked with LiveFlex options, amenities and community/heighborhood information are subject to change without notice or obligation. Photographs, renderings, virtual tours and floor plans are for representational purposes only and may not reflect the exact features or dimensions of your home or LiveFlex options. Square footage is approximate. LiveFlex program and some features or obligations shown may not be offered in your community. Please see the actual purchase agreement for additional information, disclosures and disclaimers relating to your home, its features an