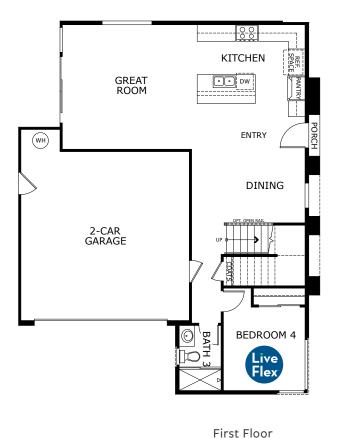

Plan 2 | 4 Bedrooms + Loft | 3 Bathrooms | 2-Car Garage | 2,148 Sq. Ft.

## peri





## www.landseahomes.com/southern-california/peri

## Haven Ave. North of E. Sweet Bay Way, Ontario, CA 91761

© 2024 Landsea Homes. LANDSEA® and LIVE IN YOUR ELEMENT® are federally registered trademarks of Landsea. Bedroom(s) marked with LiveFlex options, amenities and community/heighborhood information are subject to change without notice or obligation. Photographs, renderings, virtual tours and floor plans are for representational purposes only and may not reflect the exact features or dimensions of your home or LiveFlex options. Square footage is approximate. LiveFlex program and some features or obligations shown may not be offered in your community. Please see the actual purchase agreement for additional information, disclosures and disclaimers relating to your home, its features