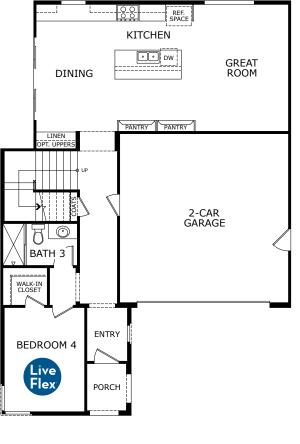

Plan 3 | 4 Bedrooms + Loft | 3 Bathrooms | 2-Car Garage | 2,328 Sq. Ft.

First Floor