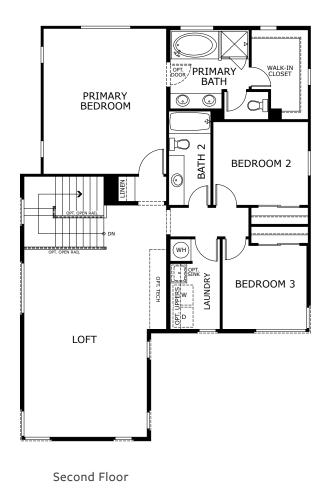

Plan 3 | 4 Bedrooms + Loft | 3 Bathrooms | 2-Car Garage | 2,328 Sq. Ft.

First Floor