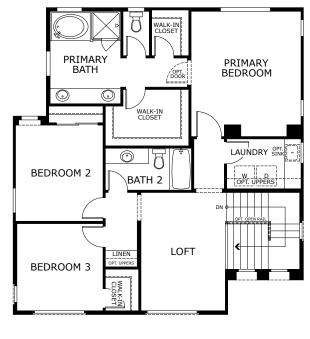

## peri





Second Floor



Optional Bath 3 In Lieu of Powder

## www.landseahomes.com/southern-california/peri

© 2024 Landsea Homes. LANDSEA® and LIVE IN YOUR ELEMENT® are federally registered trademarks of Landsea. Bedroom(s) marked with LiveFlex<sup>™</sup> are eligible for the LiveFlex optional program for an additional cost. You may select one (i) bedroom marked with LiveFlex for the program and pick your preferred package of options for that room. Plans, pricing, product information, features, LiveFlex options, amenities and community/heighborhood information are subject to change without notice or obligation. Photographs, renderings, virtual tours and floor plans are for representational purposes only and may not reflect the exact features or dimensions of your home or LiveFlex options. Squa