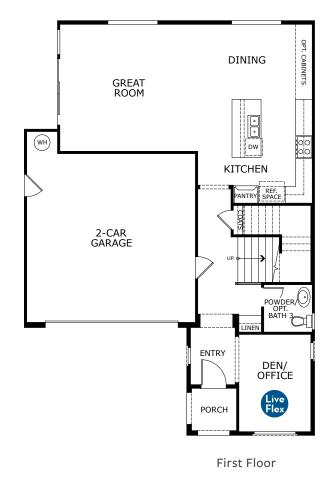

## peri





Second Floor



Optional Bath 3 In Lieu of Powder

## www.landseahomes.com/southern-california/peri

© 2024 Landsea Homes. LANDSEA® and LIVE IN YOUR ELEMENT® are federally registered trademarks of Landsea. Bedroom(s) marked with LiveFlex<sup>™</sup> are eligible for the LiveFlex optional program for an additional cost. You may select one (i) bedroom marked with LiveFlex for the program and pick your preferred package of options for that room. Plans, pricing, product information, features, LiveFlex options, amenities and community/heighborhood information are subject to change without notice or obligation. Photographs, renderings, virtual tours and floor plans are for representational purposes only and may not reflect the exact features or dimensions of your home or LiveFlex options. Sq